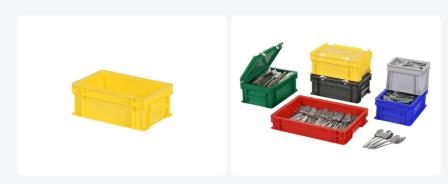

# Stacking bin - 300 x 200 x H 118 mm yellow (smooth base)

## **Product specifications**

| Weight (kg)                      | 0,5 kg             |
|----------------------------------|--------------------|
| External dimensions ( L x W x H) | 300 × 200 × 118 mm |
| Temperature range                | -20°C to +80°C     |
| Capacity                         | 5 liter            |
| Color                            | Yellow             |
| Material                         | PP                 |
| Bottom                           | Closed, smooth     |
| Sidewalls                        | Closed             |
| Handles                          | Closed             |
| European Article<br>Number       | 7424916316391      |
| Colorcode                        | PMS 106 C          |
| Load capacity (kg)               | 5 kg               |
| Max. stacking load (kg)          | 100 kg             |
| Internal dimensions (L x W x H)  | 266 × 166 × 115 mm |

## **Properties**

The stacking bin is provided with a smooth base

#### **Description**

Fully enclosed stacking container in Euro standard size 300 x 200 mm in yellow color, with closed handles. Made of food-safe plastic. This yellow stacking container has a practical small size and is easy to handle due to the closed handles on both short sides. The yellow plastic stacking container is stable for stacking and also perfectly compatible with our other Euro standard stacking containers. Due to its small size, this stacking container is ideal for use as a cutlery tray in the hospitality and rental industry.