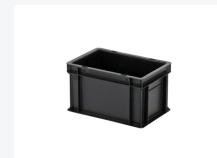

# Stacking bin - 300 x 200 x H 175 mm black

### **Properties**

The stacking bin is provided with a smooth base

dimensions ( L x  $300 \times 200 \times 175$  mm WxH)

-20°C to +80°C range Capacity 7.6 liter

Weight (kg)

Temperature

Color Black

Material PP

**Bottom** Closed, smooth

Sidewalls Closed Handles Closed

European Article Number

7424920545596

Load capacity (kg)

5 kg

Max. stacking load (kg)

100 kg

## **Description**

Fully enclosed stacking container in Euro standard size 300 x 200 mm with closed handles. Made of food-safe plastic. This stacking container has a practical small size and is easy to handle thanks to the closed handles on both short sides. The plastic stacking container is stable for stacking and is also perfectly combinable with our other Euro standard stacking containers. Due to its small size, this stacking container is ideal for use as a cutlery tray in the hospitality and rental industry.