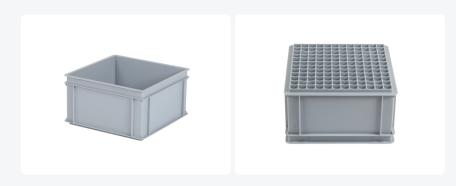

# Stacking bin - 400 x 400 x H 220 mm grey (reinforced base)

#### Weight (kg) 1,75 kg dimensions ( L x $400 \times 400 \times 220$ mm WxH) Temperature -30°C to +80°C range Capacity 28 liter Color Grey Material PP Bottom Closed, reinforced Sidewalls Closed Handles Closed European Article 7424905649677 Number Internal dimensions (L x 370 x 370 x 202 mm WxH)

### **Description**

Stacking crate in Euro size 400 x 400 mm. With closed walls, closed handles, and a sealed, reinforced bottom. Thanks to the closed handles, the crate can be fully filled. This stacking crate is highly suitable for industrial applications, as well as for rental companies or the food sector.