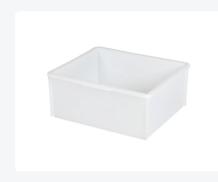

# Stacking bin - 525 x 455 x H 220 mm

#### **Product specifications**

| Weight (kg)                           | 2,1 kg             |
|---------------------------------------|--------------------|
| External dimensions ( L x W x H)      | 525 × 455 × 220 mm |
| Temperature range                     | -30°C to +60°C     |
| Capacity                              | 40 liter           |
| Color                                 | White              |
| Material                              | HDPE               |
| Bottom                                | Closed, smooth     |
| Sidewalls                             | Closed             |
| Handles                               | Closed             |
| Internal<br>dimensions (L x<br>W x H) | 470 × 400 × 215 mm |

#### **Description**

Stacking container (525 x 455 x H 220 mm - 40 liters) available in natural white or gray. Completely closed design with a smooth bottom. The handles are integrated into the upper rim. This robust container derives its strength from the wall thickness and material composition, eliminating the need for reinforcement ribs on the walls and the bottom. Consequently, this container is exceptionally easy to clean and is frequently used in hygienic applications within the meat, fish, and pharmaceutical sectors.