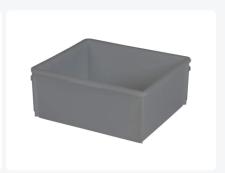

# Stacking bin - 525 x 455 x H 220 mm

#### **Product specifications**

| Weight (kg)                           | 2,1 kg             |
|---------------------------------------|--------------------|
| External dimensions ( L x W x H)      | 525 × 455 × 220 mm |
| Temperature range                     | -30°C to +60°C     |
| Capacity                              | 40 liter           |
| Color                                 | White              |
| Material                              | HDPE               |
| Bottom                                | Closed, smooth     |
| Sidewalls                             | Closed             |
| Handles                               | Closed             |
| Internal<br>dimensions (L x<br>W x H) | 470 × 400 × 215 mm |

#### **Description**

Stacking container (525 x 455 x H 220 mm - 40 liters) available in natural white or gray. Completely closed design with a smooth bottom. The handles are integrated into the upper rim. This robust container derives its strength from the wall thickness and material composition, eliminating the need for reinforcement ribs on the walls and the bottom. Consequently, this container is exceptionally easy to clean and is frequently used in hygienic applications within the meat, fish, and pharmaceutical sectors.