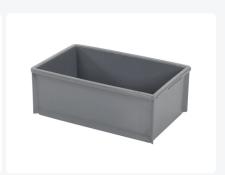

#### **Description**

Stacking container (580 x 360 x H 215 mm - 35 liters) available in natural white or gray. Completely closed design with a smooth bottom. The handles are integrated into the upper rim. This robust container derives its strength from the wall thickness and material composition, eliminating the need for reinforcement ribs on the walls and the bottom. Consequently, this container is exceptionally easy to clean and is frequently used in hygienic applications within the meat, fish, and pharmaceutical sectors.