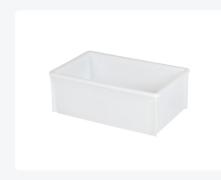

# Stacking bin - 580 x 360 x H 215 mm

#### **Product specifications**

| Weight (kg)                      | 2 kg               |
|----------------------------------|--------------------|
| External dimensions ( L x W x H) | 580 × 360 × 215 mm |
| Temperature range                | -30°C to +60°C     |
| Capacity                         | 35 liter           |
| Color                            | White              |
| Material                         | HDPE               |
| Bottom                           | Closed, smooth     |
| Sidewalls                        | Closed             |
| Handles                          | Closed             |
| Internal dimensions (L x W x H)  | 525 x 310 x 210 mm |

#### **Description**

Stacking container (580 x 360 x H 215 mm - 35 liters) available in natural white or gray. Completely closed design with a smooth bottom. The handles are integrated into the upper rim. This robust container derives its strength from the wall thickness and material composition, eliminating the need for reinforcement ribs on the walls and the bottom. Consequently, this container is exceptionally easy to clean and is frequently used in hygienic applications within the meat, fish, and pharmaceutical sectors.