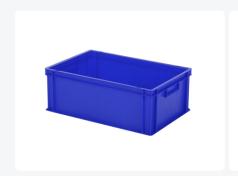

# Stacking bin - 600 x 400 x H 220 mm blue (smooth base)

### **Properties**

The stacking bin is provided with a smooth base

### **Description**

A true all-rounder! This plastic stacking crate with a smooth bottom has a practical bin height of 220 mm and can be filled right up to the edge. Thanks to the closed handles, you can make optimal use of the crate's volume. Using a matching lid keeps the contents dust-free and clean. An ideal stacking crate for use in the food industry, in warehouses, or simply for general use. Due to its standardized dimensions, the stacking crate can be stacked with all other Euro crates and can also be perfectly combined with standardized pallets, roll containers, and mobile bases.