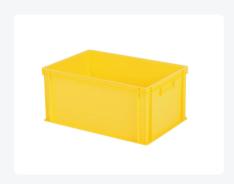

# Stacking bin - 600 x 400 x H 280 mm yellow (reinforced base)

### **Properties**

Stacking bin is provided with an extra strong diamond-pattern base

## **Description**

This yellow stacking container in Euronorm format 600 x 400 mm is fully enclosed, including closed handles. The 55-liter volume is optimally utilized as a result. The bottom is reinforced and features a diamond-shaped construction. The container is heavily loadable and suitable for both food and industrial applications. Due to standardized dimensions, the stacking container perfectly combines with all other Euro containers and also with standardized pallets, roll cages, and mobile bases.