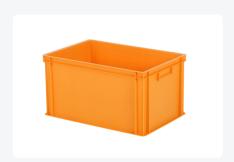

# Stacking bin - 600 x 400 x H 320 mm - orange (reinforced base)

#### **Product specifications**

| 3 kg               |
|--------------------|
| 600 × 400 × 320 mm |
| -20°C to +80°C     |
| 64 liter           |
| Orange             |
| PP                 |
| Closed, reinforced |
| Closed             |
| Closed             |
| 25 kg              |
| 250 kg             |
| 566 × 366 × 305 mm |
|                    |

### **Properties**

Stacking bin is provided with an extra strong diamond-pattern base

### **Description**

Stackable container made of food-grade plastic with Euro norm dimensions of 600 x 400 mm. The bottom, walls, and handles are closed, allowing for full utilization of the contents. The bottom is reinforced and features a lattice construction. This stackable container is highly suitable for applications involving heavy loads. Due to its Euro norm size, it can be perfectly combined with other Euro norm stackable containers, as well as standardized pallets, roll cages, and dollies.