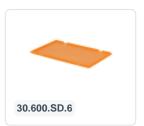

|
| Closed, reinforced |
| Closed             |
| Closed             |
| 25 kg              |
| 250 kg             |
| 566 × 366 × 305 mm |
|                    |

### **Properties**

Stacking bin is provided with an extra strong diamond-pattern base

### **Description**

Stackable container made of food-grade plastic with Euro norm dimensions of 600 x 400 mm. The bottom, walls, and handles are closed, allowing for full utilization of the contents. The bottom is reinforced and features a lattice construction. This stackable container is highly suitable for applications involving heavy loads. Due to its Euro norm size, it can be perfectly combined with other Euro norm stackable containers, as well as standardized pallets, roll cages, and dollies.





## **Matching accessories**