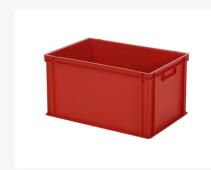

# Stacking bin - 600 x 400 x H 320 mm red (reinforced base)

## **Product specifications**

| Weight (kg)                      | 3 kg               |
|----------------------------------|--------------------|
| External dimensions ( L x W x H) | 600 × 400 × 320 mm |
| Temperature range                | -20°C to +80°C     |
| Capacity                         | 64 liter           |
| Color                            | Red                |
| Material                         | PP                 |
| Bottom                           | Closed, reinforced |
| Sidewalls                        | Closed             |
| Handles                          | Closed             |
| European Article<br>Number       | 7424926348313      |
| Colorcode                        | RAL 3020           |
| Load capacity (kg)               | 25 kg              |
| Max. stacking load (kg)          | 250 kg             |
| Internal dimensions (L x W x H)  | 566 × 366 × 305 mm |

### **Description**

Stackable container made of food-grade plastic with Euro norm dimensions of 600 x 400 mm. The bottom, walls, and handles are closed, allowing for the complete utilization of the contents. The bottom is reinforced and features a lattice construction. Therefore, this stackable container is highly suitable for applications involving heavy loads. Due to its Euro norm size, it can be perfectly combined with other Euro norm stackable containers, as well as standardized pallets, roll containers, and dollies.