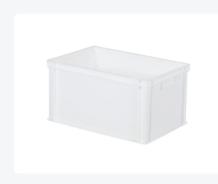

# Stacking bin - 600 x 400 x H 320 mm white (reinforced base)

#### Weight (kg) 3 kg dimensions ( L x $600 \times 400 \times 320$ mm $W \times H$ Temperature -20°C to +80°C range Capacity 64 liter Color White Material PP **Bottom** Closed, reinforced Sidewalls Closed Handles Closed Load capacity 25 kg (kg) Max. stacking 250 kg load (kg) Internal dimensions (L x $566 \times 366 \times 305$ mm $W \times H$

### **Description**

Stacking container made of food-grade plastic with Euro norm dimensions of 600 x 400 mm. The bottom, walls, and handles are closed, allowing the contents to be fully utilized. The bottom is reinforced and has a grid construction. This stacking container is particularly suitable for applications with heavy loads. Due to its Euro norm dimensions, the stacking container can be perfectly combined with other Euro norm stacking containers, as well as with standardized pallets, roll containers, and dollies.