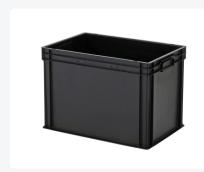

# Stacking bin 600 x 400 x H 420 mm black

## **Properties**

| Fully enclosed black plastic stacking bin  |
|--------------------------------------------|
| Reinforced bottom for extra strength       |
| Solid handles for easy transport           |
| Euro standard size: 600 x 400 mm           |
| Height including reinforced bottom: 425 mm |

#### **Description**

Introducing our fully enclosed black plastic stacking bin, designed for durability and convenience in storage. This stacking bin features a reinforced bottom, ensuring sturdiness even when holding heavy loads. Its solid construction and closed handles make it easy to transport without compromising on security.

The height of this stacking bin, including the reinforced bottom, measures 425 mm, providing ample room for storing a variety of items securely. From small parts to larger components, this bin offers versatility in accommodating different types of inventory.