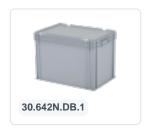

# Stacking bin 600 x 400 x H 420 mm black

## **Properties**

| Fully enclosed black plastic stacking bin  |
|--------------------------------------------|
| Reinforced bottom for extra strength       |
| Solid handles for easy transport           |
| Euro standard size: 600 x 400 mm           |
| Height including reinforced bottom: 425 mm |

#### **Description**

Introducing our fully enclosed black plastic stacking bin, designed for durability and convenience in storage. This stacking bin features a reinforced bottom, ensuring sturdiness even when holding heavy loads. Its solid construction and closed handles make it easy to transport without compromising on security.

With dimensions adhering to the Euro standard size of 600 x 400 mm, this stacking bin fits seamlessly into various storage systems. Whether in warehouses, manufacturing facilities, or retail environments, its standardized dimensions allow for efficient organization and utilization of space.

The height of this stacking bin, including the reinforced bottom, measures 425 mm, providing ample room for storing a variety of items securely. From small parts to larger components, this bin offers versatility in accommodating different types of inventory.

Designed for practicality and longevity, this black plastic stacking bin is a reliable solution for your storage needs. Its reinforced bottom and sturdy construction ensure durability, while its closed design and solid handles offer ease of handling and transportation. Invest in this Euro-standard stacking bin to optimize your storage space and streamline your operations.