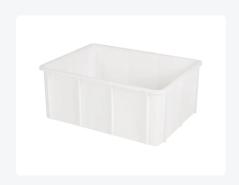

# Stacking bin - 800 x 600 x H 220 mm

#### **Product specifications**

| Weight (kg)                           | 3,5 kg             |
|---------------------------------------|--------------------|
| External dimensions ( L x W x H)      | 800 × 600 × 220 mm |
| Temperature range                     | -30°C to + 80°C    |
| Capacity                              | 80 liter           |
| Color                                 | White              |
| Material                              | HDPE               |
| Bottom                                | Closed, smooth     |
| Sidewalls                             | Closed             |
| Handles                               | Closed             |
| Internal<br>dimensions (L x<br>W x H) | 740 × 540 × 215 mm |

#### **Properties**

| Dimensions: 800 x 600 x H 220 mm              |  |
|-----------------------------------------------|--|
| Capacity: 80 liters                           |  |
| Fully enclosed design                         |  |
| Closed handles integrated into the upper edge |  |

#### **Description**

The Plastic Stackable Euro Container Euronorm, measuring 800 x 600 x H 220 mm and with a capacity of 80 liters, is a versatile solution for various storage needs. This container is fully enclosed, with handles seamlessly integrated into the upper edge. This design provides a sleek and efficient storage solution, ensuring that the contents are protected against dust, moisture, and other environmental factors. The closed handles contribute to the streamlined appearance of the container and prevent dirt or dust from accumulating in the handles.

With a generous capacity of 80 liters, this stackable container offers ample space for storing and organizing various goods, from smaller items to larger objects. The durable plastic construction ensures a long lifespan and makes the container suitable for use in various environments, such as warehouses, factories, and distribution centers.