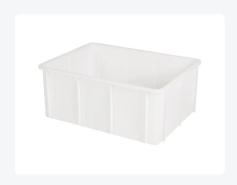

# Stacking bin - 800 x 600 x H 320 mm

#### **Product specifications**

| Weight (kg)                      | 4,3 kg             |
|----------------------------------|--------------------|
| External dimensions ( L x W x H) | 800 × 600 × 320 mm |
| Temperature range                | -30°C to +80°C     |
| Capacity                         | 120 liter          |
| Color                            | White              |
| Material                         | HDPE               |
| Bottom                           | Closed, smooth     |
| Sidewalls                        | Closed             |
| Handles                          | Closed             |
| Internal dimensions (L x W x H)  | 740 × 540 × 315 mm |

#### **Properties**

| Dimensions: 800 x 600 x H 320 mm              |  |
|-----------------------------------------------|--|
| Capacity: 120 liters                          |  |
| Fully enclosed design                         |  |
| Closed handles integrated into the upper edge |  |

#### **Description**

The Plastic Stackable Euro Container Euronorm, measuring 800 x 600 x H 320 mm and with a capacity of 120 liters, offers a versatile solution for various storage needs. This container is fully enclosed, with handles seamlessly integrated into the upper edge.

The fully enclosed design of the container ensures optimal protection of the contents against dust, moisture, and other environmental factors, making it ideal for storage in various environments. The closed handles not only contribute to the streamlined appearance of the container but also prevent dirt or dust from accumulating in the handles.

With a generous capacity of 120 liters, this stackable container provides ample space for storing and organizing various goods, from smaller items to larger objects. The durable plastic construction ensures a long lifespan and makes the container suitable for use in warehouses, factories, and distribution centers.