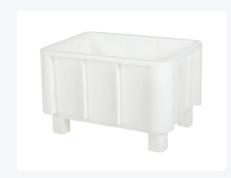

# Stacking bin - 800 x 600 x H 510 mm (on feet)

#### **Description**

The Plastic Stackable Euro Container Euronorm, also known as a transport container, with dimensions of 800 x 600 x H 510 mm and a capacity of 140 liters, offers a practical and versatile solution for both storage and transportation. This closed storage and transport container stands on four legs, allowing it to be easily placed on pallets and moved with forklift trucks.

A notable feature of this container is the wide top edge, which not only serves as a sturdy lid but also functions as a comfortable handle. This makes it easy to lift, carry, and move the container, even when fully loaded.