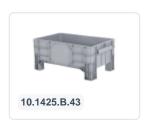

# Stacking bin - 800 x 600 x H 510 mm (on feet)

#### **Product specifications**

| External dimensions ( L x W x H) 800 x | : 600 × 510 mm |
|----------------------------------------|----------------|
| Temperature range -30°C                | to +80°C       |
| Capacity 140 li                        | ter            |
| Color White                            |                |
| Material HDPE                          | <u> </u>       |
| Bottom Close                           | ed, reinforced |
| Sidewalls Close                        | ed, reinforced |
| Handles Close                          | ed             |
| Internal dimensions (L x W x H) 720 x  | : 515 × 400 mm |

#### **Properties**

140 L transport bin on feet may also be stacked: when stacked without lid, the feet go inside the bin

#### **Description**

The Plastic Stackable Euro Container Euronorm, also known as a transport container, with dimensions of 800 x 600 x H 510 mm and a capacity of 140 liters, offers a practical and versatile solution for both storage and transportation. This closed storage and transport container stands on four legs, allowing it to be easily placed on pallets and moved with forklift trucks.

A notable feature of this container is the wide top edge, which not only serves as a sturdy lid but also functions as a comfortable handle. This makes it easy to lift, carry, and move the container, even when fully loaded.

With a generous capacity of 140 liters, this stackable container provides ample space for storing and transporting various goods, from smaller items to larger objects. Whether for use in warehouses, distribution centers, or for logistical purposes, the Plastic Stackable Euro Container Euronorm is a reliable and efficient choice for organized storage and seamless transportation.