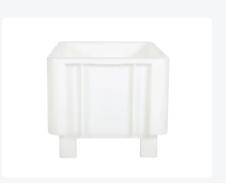

# Stacking bin - 800 x 600 x H 510 mm (on feet)

#### **Properties**

140 L transport bin on feet may also be stacked: when stacked without lid, the feet go inside the bin