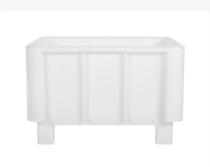

# Stacking bin - 800 x 600 x H 510 mm (on feet)

#### **Description**

The Plastic Stackable Euro Container Euronorm, also known as a transport container, with dimensions of 800 x 600 x H 510 mm and a capacity of 140 liters, offers a practical and versatile solution for both storage and transportation. This closed storage and transport container stands on four legs, allowing it to be easily placed on pallets and moved with forklift trucks.