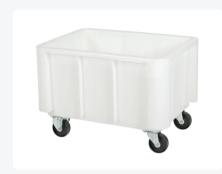

# Stacking bin - 800 x 600 x H 550 mm (wheeled)

#### **Product specifications**

| Weight (kg)                      | 15 kg              |
|----------------------------------|--------------------|
| External dimensions ( L x W x H) | 800 × 600 × 550 mm |
| Temperature range                | -30°C to +80°C     |
| Capacity                         | 140 liter          |
| Color                            | White              |
| Material                         | HDPE               |
| Bottom                           | Closed, reinforced |
| Sidewalls                        | Closed, reinforced |
| Handles                          | Closed             |
| Internal dimensions (L x W x H)  | 720 × 515 × 400 mm |

## **Properties**

140 L transport bin may also be stacked with wheels: when stacked without lid, the wheels go inside the bin

#### **Description**

Mobile Euro container / transport container (800 x 600 x H 550 mm - 140 liters). Closed transport container on 4 wheels. The wide upper rim also serves as a comfortable handle. The transport container is equipped with 2 fixed and 2 swivel wheels. Transport containers of 140 liters can also be stacked with wheels: when stacked without a lid, the wheels fit inside the container. A robust transport container widely used, especially in the food industry.