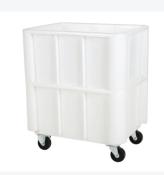

# Stacking bin - 800 x 600 x H 550 mm (wheeled)

#### **Product specifications**

| Weight (kg)                      | 15 kg              |
|----------------------------------|--------------------|
| External dimensions ( L x W x H) | 800 × 600 × 550 mm |
| Temperature range                | -30°C to +80°C     |
| Capacity                         | 140 liter          |
| Color                            | White              |
| Material                         | HDPE               |
| Bottom                           | Closed, reinforced |
| Sidewalls                        | Closed, reinforced |
| Handles                          | Closed             |
| Internal dimensions (L x W x H)  | 720 × 515 × 400 mm |

## **Properties**

140 L transport bin may also be stacked with wheels: when stacked without lid, the wheels go inside the bin

#### **Description**

Mobile Euro container / transport container (800 x 600 x H 550 mm - 140 liters). Closed transport container on 4 wheels. The wide upper rim also serves as a comfortable handle. The transport container is equipped with 2 fixed and 2 swivel wheels. Transport containers of 140 liters can also be stacked with wheels: when stacked without a lid, the wheels fit inside the container. A robust transport container widely used, especially in the food industry.