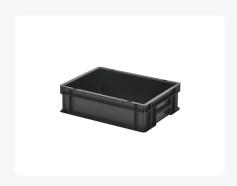

# Stacking bin / bin for plates - 400 x 300 x H 120 mm - black (smooth base)

#### **Product specifications**

| Weight (kg)                      | 0,7 kg             |
|----------------------------------|--------------------|
| External dimensions ( L x W x H) | 400 × 300 × 120 mm |
| Temperature range                | -20°C to +80°C     |
| Capacity                         | 11 liter           |
| Color                            | Black              |
| Material                         | PP                 |
| Bottom                           | Closed, smooth     |
| Sidewalls                        | Closed             |
| Handles                          | Closed             |
| Max. plate diameter              | 100                |
| Load capacity (kg)               | 10 kg              |
| Max. stacking load (kg)          | 150 kg             |
| Internal dimensions (L x W x H)  | 366 × 266 × 115 mm |

#### **Properties**

The stacking bin is provided with a smooth base

#### **Description**

Stackable container in Euro standard format 400 x 300 mm. Black food-grade stackable container featuring closed walls, solid handles, and a sealed, smooth bottom. Thanks to the closed handles, the container can be completely filled. This stackable container is highly suitable for industrial applications, as well as for rental companies or the food sector. Due to the standardized dimensions, the stackable container is also perfectly compatible with other Euro containers, as well as standardized pallets, roll cages, and dollies.