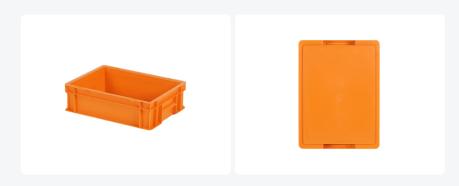

# Stacking bin / bin for plates - 400 x 300 x H 120 mm - orange (smooth base)

### **Product specifications**

| Weight (kg)                      | 0,7 kg             |
|----------------------------------|--------------------|
| External dimensions ( L x W x H) | 400 × 300 × 120 mm |
| Temperature range                | -20°C to +80°C     |
| Capacity                         | 11 liter           |
| Color                            | Orange             |
| Material                         | PP                 |
| Bottom                           | Closed, smooth     |
| Sidewalls                        | Closed             |
| Handles                          | Closed             |
| Colorcode                        | PMS 137 C          |
| Max. plate diameter              | 100                |
| Load capacity (kg)               | 10 kg              |
| Max. stacking load (kg)          | 150 kg             |
| Internal dimensions (L x W x H)  | 366 × 266 × 115 mm |

#### **Description**

Orange food-safe stacking crate in Euro norm format 400 x 300 mm. The stacking crate is equipped with closed walls, solid handles, and a closed, smooth bottom. Thanks to the closed handles, the crate can be fully filled. This stacking crate is highly suitable for industrial applications, as well as for rental companies or the food sector. Due to the standardized dimensions, the stacking crate can be perfectly combined with other Euro crates and also with standardized pallets, roll containers, and dollies.