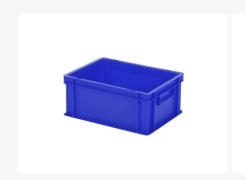

# Stacking bin / bin for plates - 400 x 300 x H 175 mm - blue (smooth base)

## **Properties**

The stacking bin is provided with a smooth base

#### **Description**

Stackable container in Euro standard format 400 x 300 mm. The stackable container is completely closed. The handles are also sealed. Made of food-grade plastic, it is highly suitable for application in the food sector. This stackable container is widely used in event catering and rental, serving as a plate tray among other uses. Plates with a diameter of up to 155 mm can be placed vertically in the container. The stackable container is easy to handle with integrated handles on both short sides. Due to the Euro standard dimensions, this stackable container perfectly combines with all other Euro standard stackable containers, as well as with standardized pallets, roll containers, and mobile bases.