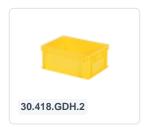

# Stacking bin / bin for plates - 400 x 300 x H 175 mm - blue (smooth base)

### **Product specifications**

| Weight (kg)                           | 1 kg               |
|---------------------------------------|--------------------|
| External dimensions ( L x W x H)      | 400 × 300 × 175 mm |
| Temperature range                     | -20°C to +80°C     |
| Capacity                              | 16 liter           |
| Color                                 | Blue               |
| Material                              | PP                 |
| Bottom                                | Closed, smooth     |
| Sidewalls                             | Closed             |
| Handles                               | Closed             |
| Colorcode                             | RAL 5002           |
| Max. plate diameter                   | 155                |
| Load capacity (kg)                    | 15 kg              |
| Max. stacking load (kg)               | 150 kg             |
| Internal<br>dimensions (L x<br>W x H) | 366 × 266 × 172 mm |

## **Properties**

The stacking bin is provided with a smooth base

#### **Description**

Stackable container in Euro standard format 400 x 300 mm. The stackable container is completely closed. The handles are also sealed. Made of food-grade plastic, it is highly suitable for application in the food sector. This stackable container is widely used in event catering and rental, serving as a plate tray among other uses. Plates with a diameter of up to 155 mm can be placed vertically in the container. The stackable container is easy to handle with integrated handles on both short sides. Due to the Euro standard dimensions, this stackable container perfectly combines with all other Euro standard stackable containers, as well as with standardized pallets, roll containers, and mobile bases.