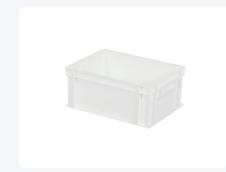

# Stacking bin / bin for plates - 400 x 300 x H 175 mm - white (smooth base)

# **Properties**

The stacking bin is provided with a smooth base

### **Description**

Stacking crate with Euro size 400 x 300 mm in white. The white stacking crate is completely closed, including the handles. Made from food-safe plastic, making it highly suitable for use in the food industry. This stacking crate is commonly used in event catering and rentals as a plate crate among other uses. Plates with a diameter of up to 155 mm can be placed vertically in the crate. The stacking crate is easy to handle with integrated handles on both short sides. Due to its Euro size, this stacking crate perfectly complements all other Euro-sized stacking crates, as well as standardized pallets, roll containers, and mobile bases.