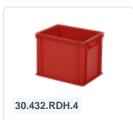

# Stacking bin / bin for plates - 400 x 300 x H 280 mm - black (reinforced base)

#### **Product specifications**

| Weight (kg)                      | 1,5 kg             |
|----------------------------------|--------------------|
| External dimensions ( L x W x H) | 400 × 300 × 280 mm |
| Temperature range                | -20°C to +80°C     |
| Capacity                         | 26 liter           |
| Color                            | Black              |
| Material                         | PP                 |
| Bottom                           | Closed, reinforced |
| Sidewalls                        | Closed             |
| Handles                          | Closed             |
| Max. plate diameter              | 250                |
| Load capacity (kg)               | 20 kg              |
| Max. stacking load (kg)          | 200 kg             |
| Internal dimensions (L x W x H)  | 366 × 266 × 260 mm |
|                                  |                    |

#### **Properties**

Stackable modern container/plate container SOLID LINE; suitable for catering, rental, and industrial applications.

The stackable container has a smooth bottom.

Suitable for mounting a hinged lid.

## **Description**

Plastic stacking container / plate container in Euro norm format 400 x 300 mm. The stacking container has a reinforced grid bottom and closed handles. With an internal height of 265 mm, the container is very suitable for transporting and dust-free storage of plates and dishes. Plates with a diameter up to 250 mm can be placed vertically in the container. This way, the plates can be safely transported without damage. Ideal for plate rental and on-site catering. Thanks to the comfortable handles, the stacking container is also pleasant to lift, even when fully packed with plates. Within the industrial sector, this stacking container is widely used for storing various types of cargo. The Euro norm stacking containers are stackable with other Euro containers and can be perfectly combined with standardized pallets, roll containers, and mobile bases.