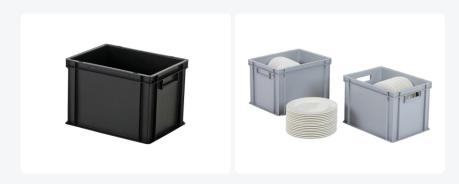

#### **Properties**

Stackable modern container/plate container SOLID LINE; suitable for catering, rental, and industrial applications.

The stackable container has a smooth bottom.

Suitable for mounting a hinged lid.

## **Description**

Plastic stacking container / plate container in Euro norm format 400 x 300 mm. The stacking container has a reinforced grid bottom and closed handles. With an internal height of 265 mm, the container is very suitable for transporting and dust-free storage of plates and dishes. Plates with a diameter up to 250 mm can be placed vertically in the container. This way, the plates can be safely transported without damage. Ideal for plate rental and on-site catering. Thanks to the comfortable handles, the stacking container is also pleasant to lift, even when fully packed with plates. Within the industrial sector, this stacking container is widely used for storing various types of cargo. The Euro norm stacking containers are stackable with other Euro containers and can be perfectly combined with standardized pallets, roll containers, and mobile bases.