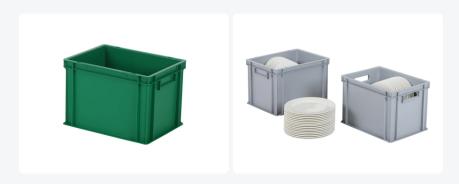

#### **Properties**

Stackable modern container/plate container SOLID LINE; suitable for catering, rental, and industrial applications.

The stackable container has a smooth bottom.

Suitable for mounting a hinged lid.

## **Description**

Plastic stacking container / plate container in Euro norm format 400 x 300 mm. The stacking container has a reinforced grid bottom and closed handles. With an internal height of 265 mm, the container is very suitable for transporting and dust-free storage of plates and dishes. Plates with a diameter up to 250 mm can be placed vertically in the container. This way, the plates can be safely transported without damage. Ideal for plate rental and on-site catering. Thanks to the comfortable handles, the stacking container is also pleasant to lift, even when fully packed with plates. Within the industrial sector, this stacking container is widely used for storing various types of cargo. The Euro norm stacking containers are stackable with other Euro containers and can be perfectly combined with standardized pallets, roll containers, and mobile bases.