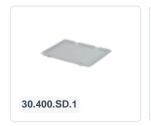

366 × 266 × 260 mm |

## **Properties**

Stacking bin is provided with an smooth base.



### **Description**

Stackable container in Euro standard size 400 x 300 mm. Closed and smooth-walled with a smooth bottom. This stackable container is used as a tableware container in gastronomy or as a storage container in industrial applications. Suitable for plates with a diameter of up to 155 mm. The plates can be placed vertically in the container. The stackable container is easy to handle due to the open handles on both short sides. Thanks to the Euro standard sizing, this stackable container perfectly combines with all other Euro standard stackable containers, as well as standardized pallets, roll containers, and mobile bases.



## **Matching accessories**







#### Alternatieve artikelen