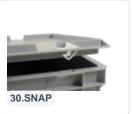

6 × 266 × 260 mm |

## **Properties**

Stacking bin is provided with an smooth base.



### **Description**

Stackable container in Euro standard size 400 x 300 mm. Closed and smooth-walled with a smooth bottom. This stackable container is used as a tableware container in gastronomy or as a storage container in industrial applications. Suitable for plates with a diameter of up to 155 mm. The plates can be placed vertically in the container. The stackable container is easy to handle due to the open handles on both short sides. Thanks to the Euro standard sizing, this stackable container perfectly combines with all other Euro standard stackable containers, as well as standardized pallets, roll containers, and mobile bases.



## **Matching accessories**







#### Alternatieve artikelen