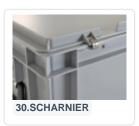

br>dimensions (L x<br>W x H) | 366 × 266 × 260 mm |

## **Properties**

Stacking bin is provided with an smooth base.



### **Description**

Stackable container in Euro standard size 400 x 300 mm. Closed and smooth-walled with a smooth bottom. This stackable container is used as a tableware container in gastronomy or as a storage container in industrial applications. Suitable for plates with a diameter of up to 155 mm. The plates can be placed vertically in the container. The stackable container is easy to handle due to the open handles on both short sides. Thanks to the Euro standard sizing, this stackable container perfectly combines with all other Euro standard stackable containers, as well as standardized pallets, roll containers, and mobile bases.



## **Matching accessories**







#### Alternatieve artikelen