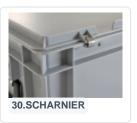

× 266 × 260 mm |

## **Properties**

Stacking bin is provided with an smooth base.



### **Description**

Stackable container in Euro standard size 400 x 300 mm. Closed and smooth-walled with a smooth bottom. This stackable container is used as a tableware container in gastronomy or as a storage container in industrial applications. Suitable for plates with a diameter of up to 155 mm. The plates can be placed vertically in the container. The stackable container is easy to handle due to the open handles on both short sides. Thanks to the Euro standard sizing, this stackable container perfectly combines with all other Euro standard stackable containers, as well as standardized pallets, roll containers, and mobile bases.



## **Matching accessories**







#### Alternatieve artikelen