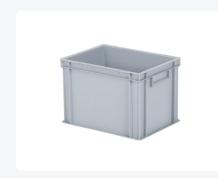

# Stacking bin / bin for plates - 400 x 300 x H 280 mm - grey (smooth base)

## **Product specifications**

| Weight (kg)                           | 1,5 kg             |
|---------------------------------------|--------------------|
| External dimensions ( L x W x H)      | 400 × 300 × 280 mm |
| Temperature range                     | -20°C to +80°C     |
| Capacity                              | 26 liter           |
| Color                                 | Grey               |
| Material                              | PP                 |
| Bottom                                | Closed, smooth     |
| Sidewalls                             | Closed             |
| Handles                               | Closed             |
| Colorcode                             | RAL 7040           |
| Max. plate diameter                   | 250                |
| Load capacity (kg)                    | 20 kg              |
| Max. stacking load (kg)               | 200 kg             |
| Internal<br>dimensions (L x<br>W x H) | 366 × 266 × 260 mm |

### **Description**

Stackable container in Euro standard size 400 x 300 mm. Closed and smooth-walled with a smooth bottom. This stackable container is used as a tableware container in gastronomy or as a storage container in industrial applications. Suitable for plates with a diameter of up to 155 mm. The plates can be placed vertically in the container. The stackable container is easy to handle due to the open handles on both short sides. Thanks to the Euro standard sizing, this stackable container perfectly combines with all other Euro standard stackable containers, as well as standardized pallets, roll containers, and mobile bases.