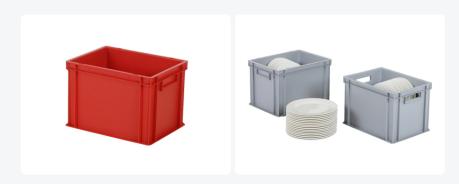

# Stacking bin / bin for plates - 400 x 300 x H 280 mm - red (reinforced base)

#### **Product specifications**

| Weight (kg)                      | 1,5 kg             |
|----------------------------------|--------------------|
| External dimensions ( L x W x H) | 400 × 300 × 280 mm |
| Temperature range                | -20°C to +80°C     |
| Capacity                         | 26 liter           |
| Color                            | Red                |
| Material                         | PP                 |
| Bottom                           | Closed, reinforced |
| Sidewalls                        | Closed             |
| Handles                          | Closed             |
| Colorcode                        | RAL 3020           |
| Max. plate diameter              | 250                |
| Load capacity (kg)               | 20 kg              |
| Max. stacking load (kg)          | 200 kg             |
| Internal dimensions (L x W x H)  | 366 × 266 × 260 mm |
|                                  |                    |

#### **Description**

Plastic stacking container / plate container in Euro norm format 400 x 300 mm. The stacking container has a reinforced grid bottom and closed handles. With an internal height of 265 mm, the container is very suitable for transporting and dust-free storage of plates and dishes. Plates with a diameter up to 250 mm can be placed vertically in the container. This way, the plates can be safely transported without damage. Ideal for plate rental and on-site catering. Thanks to the comfortable handles, the stacking container is also pleasant to lift, even when fully packed with plates. Within the industrial sector, this stacking container is widely used for storing various types of cargo. The Euro norm stacking containers are stackable with other Euro containers and can be perfectly combined with standardized pallets, roll containers, and mobile bases.