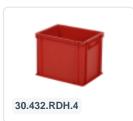

# Stacking bin / bin for plates - 400 x 300 x H 280 mm - red (reinforced base)

#### **Properties**

Stackable modern container/plate container SOLID LINE; suitable for catering, rental, and industrial applications.

The stackable container has a smooth bottom.

Suitable for mounting a hinged lid.

#### **Description**

Plastic stacking container / plate container in Euro norm format 400 x 300 mm. The stacking container has a reinforced grid bottom and closed handles. With an internal height of 265 mm, the container is very suitable for transporting and dust-free storage of plates and dishes. Plates with a diameter up to 250 mm can be placed vertically in the container. This way, the plates can be safely transported without damage. Ideal for plate rental and on-site catering. Thanks to the comfortable handles, the stacking container is also pleasant to lift, even when fully packed with plates. Within the industrial sector, this stacking container is widely used for storing various types of cargo. The Euro norm stacking containers are stackable with other Euro containers and can be perfectly combined with standardized pallets, roll containers, and mobile bases.