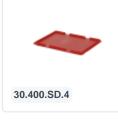

# Stacking bin / bin for plates - 400 x 300 x H 280 mm - red (smooth base)

#### **Properties**

Stackable modern container/plate container SOLID LINE; suitable for catering, rental, and industrial applications.

The stackable container has a smooth bottom.

Suitable for mounting a hinged lid.

#### Description

Plastic stacking container / plate container in Euro norm format 400 x 300 mm. The stacking container has a smooth grid bottom and closed handles. With an internal height of 265 mm, the container is very suitable for transporting and dust-free storage of plates and dishes. Plates with a diameter up to 250 mm can be placed vertically in the container. This way, the plates can be safely transported without damage. Ideal for plate rental and on-site catering. Thanks to the comfortable handles, the stacking container is also pleasant to lift, even when fully packed with plates. Within the industrial sector, this stacking container is widely used for storing various types of cargo. The Euro norm stacking containers are stackable with other Euro containers and can be perfectly combined with standardized pallets, roll containers, and mobile bases.