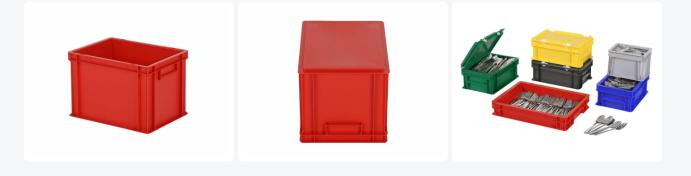

# Stacking bin / bin for plates - 400 x 300 x H 280 mm - red (smooth base)

#### **Properties**

Stackable modern container/plate container SOLID LINE; suitable for catering, rental, and industrial applications.

The stackable container has a smooth bottom.

Suitable for mounting a hinged lid.

#### Description

Plastic stacking container / plate container in Euro norm format 400 x 300 mm. The stacking container has a smooth grid bottom and closed handles. With an internal height of 265 mm, the container is very suitable for transporting and dust-free storage of plates and dishes. Plates with a diameter up to 250 mm can be placed vertically in the container. This way, the plates can be safely transported without damage. Ideal for plate rental and on-site catering. Thanks to the comfortable handles, the stacking container is also pleasant to lift, even when fully packed with plates. Within the industrial sector, this stacking container is widely used for storing various types of cargo. The Euro norm stacking containers are stackable with other Euro containers and can be perfectly combined with standardized pallets, roll containers, and mobile bases.