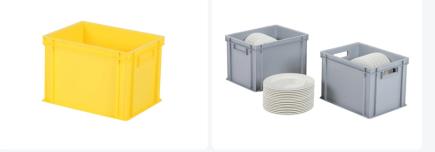

# Stacking bin / bin for plates - 400 x 300 x H 280 mm - yellow (reinforced base)

#### **Properties**

Stackable modern container/plate container SOLID LINE; suitable for catering, rental, and industrial applications.

The stackable container has a smooth bottom.

Suitable for mounting a hinged lid.

### Description

Plastic stacking container / plate container in Euro norm format 400 x 300 mm. The stacking container has a reinforced grid bottom and closed handles. With an internal height of 265 mm, the container is very suitable for transporting and dust-free storage of plates and dishes. Plates with a diameter up to 250 mm can be placed vertically in the container. This way, the plates can be safely transported without damage. Ideal for plate rental and on-site catering. Thanks to the comfortable handles, the stacking container is also pleasant to lift, even when fully packed with plates. Within the industrial sector, this stacking container is widely used for storing various types of cargo. The Euro norm stacking containers are stackable with other Euro containers and can be perfectly combined with standardized pallets, roll containers, and mobile bases.