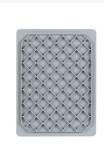

## **Properties**

Stacking bin is provided with an extra strong diamond-pattern base.