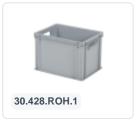

# Stacking bin / bin for plates - 400 x 300 x H 320 mm - grey (reinforced base)

## **Product specifications**

| Weight (kg)                      | 1,7 kg             |
|----------------------------------|--------------------|
| External dimensions ( L x W x H) | 400 × 300 × 320 mm |
| Temperature range                | -20°C to +80°C     |
| Capacity                         | 28.5 liter         |
| Color                            | Grey               |
| Material                         | PP                 |
| Bottom                           | Closed, reinforced |
| Sidewalls                        | Closed             |
| Handles                          | Closed             |
| Colorcode                        | RAL 7040           |
| Max. plate diameter              | 290                |
| Load capacity (kg)               | 20 kg              |
| Max. stacking load (kg)          | 200 kg             |
| Internal dimensions (L x W x H)  | 366 × 266 × 305 mm |

## **Properties**

Stacking bin is provided with an extra strong diamond-pattern base.

### **Description**

Stackable container in Euro standard size 400 x 300 mm. Closed and smooth-walled with a smooth bottom. This stackable container is used as a tableware container in gastronomy or as a storage container in industrial applications. Suitable for plates with a diameter of up to 290 mm. The plates can be placed vertically in the container. The stackable container is easy to handle due to the open handles on both short sides. Thanks to the Euro standard sizing, this stackable container perfectly combines with all other Euro standard stackable containers, as well as standardized pallets, roll containers, and mobile bases.