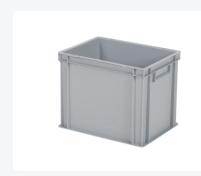

# Stacking bin / bin for plates - 400 x 300 x H 320 mm - grey (reinforced base)

### **Description**

Stackable container in Euro standard size 400 x 300 mm. Closed and smooth-walled with a smooth bottom. This stackable container is used as a tableware container in gastronomy or as a storage container in industrial applications. Suitable for plates with a diameter of up to 290 mm. The plates can be placed vertically in the container. The stackable container is easy to handle due to the open handles on both short sides. Thanks to the Euro standard sizing, this stackable container perfectly combines with all other Euro standard stackable containers, as well as standardized pallets, roll containers, and mobile bases.