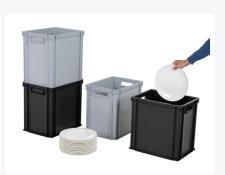

#### **Description**

This black stackable crate in Euro format 400 x 300 mm has a height, including reinforced diamond base, of 400 mm. The stackable crate features closed walls with solid handles and a closed, reinforced bottom. This crate is widely used as a plate crate in event catering and rentals. Thanks to the reinforced bottom, heavy loads can be stored and transported in this crate without any issues. It accommodates plates with a diameter of up to 360 mm when placed vertically inside the crate. Additionally, the crate is well-suited for numerous other applications.