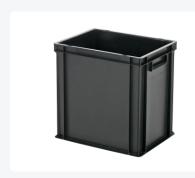

# Stacking bin / bin for plates - 400 x 300 x H 400 mm - black (reinforced base)

#### **Description**

This black stackable crate in Euro format 400 x 300 mm has a height, including reinforced diamond base, of 400 mm. The stackable crate features closed walls with solid handles and a closed, reinforced bottom. This crate is widely used as a plate crate in event catering and rentals. Thanks to the reinforced bottom, heavy loads can be stored and transported in this crate without any issues. It accommodates plates with a diameter of up to 360 mm when placed vertically inside the crate. Additionally, the crate is well-suited for numerous other applications.