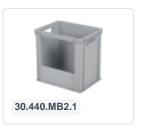

# Stacking bin / bin for plates - 400 x 300 x H 400 mm - black (reinforced base)

## **Properties**

Stacking bin is provided with an extra strong diamond-pattern base.

#### **Description**

This black stackable crate in Euro format 400 x 300 mm has a height, including reinforced diamond base, of 400 mm. The stackable crate features closed walls with solid handles and a closed, reinforced bottom. This crate is widely used as a plate crate in event catering and rentals. Thanks to the reinforced bottom, heavy loads can be stored and transported in this crate without any issues. It accommodates plates with a diameter of up to 360 mm when placed vertically inside the crate. Additionally, the crate is well-suited for numerous other applications.