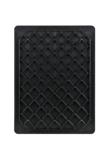

## **Properties**

Stacking bin is provided with an extra strong diamond-pattern base.