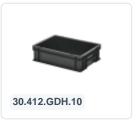

# Stacking bin / cutlery bin - 400 x 300 x H 75 mm - Black (smooth base)

#### **Product specifications**

| Weight (kg)                      | 0,5 kg            |
|----------------------------------|-------------------|
| External dimensions ( L x W x H) | 400 × 300 × 75 mm |
| Temperature range                | -20°C to +80°C    |
| Capacity                         | 7 liter           |
| Material                         | PP                |
| Bottom                           | Closed, smooth    |
| Sidewalls                        | Closed            |
| Handles                          | Closed            |
| Load capacity (kg)               | 10 kg             |
| Max. stacking load (kg)          | 150 kg            |
| Internal dimensions (L x W x H)  | 366 × 266 × 72 mm |
|                                  |                   |

#### **Properties**

Modern stackable container / plate tray from the SOLID LINE; designed specifically for event catering and rental, as well as industrial applications.

The stackable container features a smooth bottom.

Suitable for mounting hinged lids.

#### **Description**

Black plastic stackable container in Euro norm dimensions of 400 x 300 mm. The black stackable container is fully enclosed and features a smooth bottom. Easy to lift with bowl-shaped handles. Manufactured from food-grade plastic. Highly suitable as a cutlery tray or storage container for various small items. Thanks to its Euro norm size, this container can be stacked with other Euro containers and is also perfectly compatible with standardized pallets, roll cages, or mobile bases.