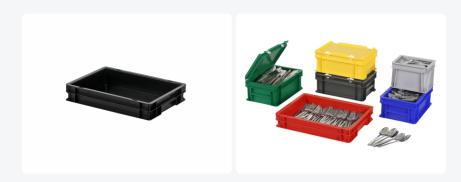

# Stacking bin / cutlery bin - 400 x 300 x H 75 mm - Black (smooth base)

#### **Properties**

Modern stackable container / plate tray from the SOLID LINE; designed specifically for event catering and rental, as well as industrial applications.

The stackable container features a smooth bottom.

#### **Description**

Black plastic stackable container in Euro norm dimensions of 400 x 300 mm. The black stackable container is fully enclosed and features a smooth bottom. Easy to lift with bowl-shaped handles. Manufactured from food-grade plastic. Highly suitable as a cutlery tray or storage container for various small items. Thanks to its Euro norm size, this container can be stacked with other Euro containers and is also perfectly compatible with standardized pallets, roll cages, or mobile bases.