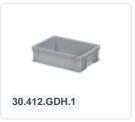

# Stacking bin / cutlery bin - 400 x 300 x H 75 mm - Black (smooth base)

#### **Product specifications**

| Weight (kg)                      | 0,5 kg            |
|----------------------------------|-------------------|
| External dimensions ( L x W x H) | 400 × 300 × 75 mm |
| Temperature range                | -20°C to +80°C    |
| Capacity                         | 7 liter           |
| Material                         | PP                |
| Bottom                           | Closed, smooth    |
| Sidewalls                        | Closed            |
| Handles                          | Closed            |
| Load capacity (kg)               | 10 kg             |
| Max. stacking load (kg)          | 150 kg            |
| Internal dimensions (L x W x H)  | 366 × 266 × 72 mm |
|                                  |                   |

#### **Properties**

Modern stackable container / plate tray from the SOLID LINE; designed specifically for event catering and rental, as well as industrial applications.

The stackable container features a smooth bottom.

Suitable for mounting hinged lids.

#### **Description**

Black plastic stackable container in Euro norm dimensions of 400 x 300 mm. The black stackable container is fully enclosed and features a smooth bottom. Easy to lift with bowl-shaped handles. Manufactured from food-grade plastic. Highly suitable as a cutlery tray or storage container for various small items. Thanks to its Euro norm size, this container can be stacked with other Euro containers and is also perfectly compatible with standardized pallets, roll cages, or mobile bases.