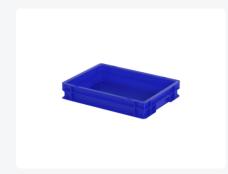

# Stacking bin / cutlery bin - 400 x 300 x H 75 mm - blue (smooth base)

#### **Properties**

Stackable modern container/cutlery container SOLID LINE; suitable for catering services and rental, as well as for industrial applications.

The stackable container has a smooth bottom.

## **Description**

Blue plastic stacking container in Euro norm dimensions 400 x 300 mm. The blue stacking container is fully enclosed and has a smooth bottom. The container is easy to lift using the bowl handles. Made from food-grade plastic. The stacking container is highly suitable as a cutlery tray or storage container for various small items. Due to the Euro norm dimensions, the blue container can be stacked with other Euro containers and is also perfectly compatible with standardized pallets, roll containers, or mobile bases.