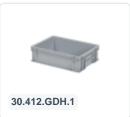

## **Description**

Blue plastic stacking container in Euro norm dimensions 400 x 300 mm. The blue stacking container is fully enclosed and has a smooth bottom. The container is easy to lift using the bowl handles. Made from food-grade plastic. The stacking container is highly suitable as a cutlery tray or storage container for various small items. Due to the Euro norm dimensions, the blue container can be stacked with other Euro containers and is also perfectly compatible with standardized pallets, roll containers, or mobile bases.