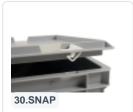

Stackable modern container/cutlery container SOLID LINE; suitable for catering services and rental, as well as for industrial applications.

The stackable container has a smooth bottom.

Suitable for mounting a hinged lid.

## **Description**

Blue plastic stacking container in Euro norm dimensions 400 x 300 mm. The blue stacking container is fully enclosed and has a smooth bottom. The container is easy to lift using the bowl handles. Made from food-grade plastic. The stacking container is highly suitable as a cutlery tray or storage container for various small items. Due to the Euro norm dimensions, the blue container can be stacked with other Euro containers and is also perfectly compatible with standardized pallets, roll containers, or mobile bases.





# **Matching accessories**







### Alternatieve artikelen