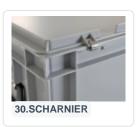

Stackable modern container/cutlery container SOLID LINE; suitable for catering services and rental, as well as for industrial applications.

The stackable container has a smooth bottom.

Suitable for mounting a hinged lid.

## **Description**

Blue plastic stacking container in Euro norm dimensions 400 x 300 mm. The blue stacking container is fully enclosed and has a smooth bottom. The container is easy to lift using the bowl handles. Made from food-grade plastic. The stacking container is highly suitable as a cutlery tray or storage container for various small items. Due to the Euro norm dimensions, the blue container can be stacked with other Euro containers and is also perfectly compatible with standardized pallets, roll containers, or mobile bases.





# **Matching accessories**







### Alternatieve artikelen