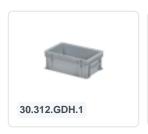

## **Description**

Blue plastic stacking container in Euro norm dimensions 400 x 300 mm. The blue stacking container is fully enclosed and has a smooth bottom. The container is easy to lift using the bowl handles. Made from food-grade plastic. The stacking container is highly suitable as a cutlery tray or storage container for various small items. Due to the Euro norm dimensions, the blue container can be stacked with other Euro containers and is also perfectly compatible with standardized pallets, roll containers, or mobile bases.