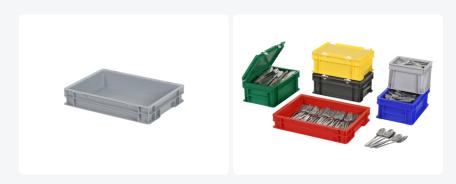

#### **Properties**

Modern stackable container / plate tray from the SOLID LINE; designed specifically for event catering and rental, as well as industrial applications.

The stackable container features a smooth bottom.

### **Description**

Gray plastic stackable container in Euro standard dimensions of 400 x 300 mm. The gray stackable container is fully enclosed and has a smooth bottom. The container is easy to lift using the bowl handles. Made of food-grade plastic. The stackable container is highly suitable as a cutlery tray or storage bin for various small items. Due to its Euro standard sizing, the gray container is stackable with other Euro containers and also perfectly compatible with standardized pallets, roll cages, or mobile bases.