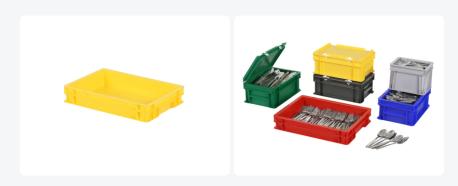

# Stacking bin / cutlery bin - 400 x 300 x H 75 mm - yellow (smooth base)

#### **Properties**

Stackable modern container/cutlery tray SOLID LINE; suitable for catering and rental, as well as industrial applications.

The stackable container has a smooth bottom.

Suitable for mounting a hinged lid.

## **Description**

Yellow plastic stacking container in Euro norm dimensions 400 x 300 mm. The yellow stacking container is completely closed and has a smooth bottom. The container is easy to lift using the bowl handles. Made of food-safe plastic. The stacking container is highly suitable as a cutlery tray or storage container for various small items. Due to the Euro norm dimensions, the yellow container can be stacked with other Euro containers and is also perfectly compatible with standardized pallets, roll containers, or mobile bases.