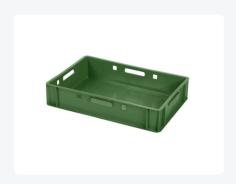

# Stacking bin E1 - green - 600 x 400 x H 125 mm

#### **Product specifications**

| Weight (kg)                      | 1,5 kg                            |
|----------------------------------|-----------------------------------|
| External dimensions ( L x W x H) | 600 × 400 × 125 mm                |
| Temperature range                | -40°C to +70°C                    |
| Capacity                         | 20 liter                          |
| Color                            | Green                             |
| Material                         | HDPE                              |
| Bottom                           | Closed, smooth                    |
| Sidewalls                        | Closed, with ventilation openings |
| Handles                          | Open (four openings)              |
| Colorcode                        | PMS 2265C                         |
| Max. load capacity per box       | 15 kg                             |
| Internal dimensions (L x W x H)  | 568 × 368 × 120 mm                |

#### **Properties**

Side walls are provided with openings all round at the top for ventilation/cooling

Textured area for labels on all sides

Mutually stackable with other stacking bins in the E range

### **Description**

The Green E1 stacking crate, also known as a meat crate, is an essential tool in the food industry due to its optimal properties for storing and transporting food items. With dimensions of 600 x 400 x H 125 mm, this crate offers ample space for a variety of products while remaining manageable.

Manufactured from high-quality, 100% new material, these green E1 crates meet the strictest standards for food safety. The closed bottom and sidewalls ensure secure storage, protecting food from contamination and damage during transport. This guarantees not only the quality and freshness of the products but also compliance with hygiene regulations.