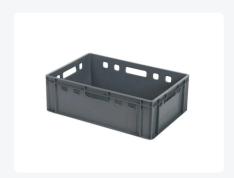

# Stacking bin E2 - grey - 600 x 400 x H 200 mm

#### **Product specifications**

| Weight (kg)                      | 2 kg                              |
|----------------------------------|-----------------------------------|
| External dimensions ( L x W x H) | 600 × 400 × 200 mm                |
| Temperature range                | -40°C to +70°C                    |
| Capacity                         | 35 liter                          |
| Color                            | Grey                              |
| Material                         | HDPE                              |
| Bottom                           | Closed, smooth                    |
| Sidewalls                        | Closed, with ventilation openings |
| Handles                          | Open (four openings)              |
| European Article Number          | 7424903322367                     |
| Colorcode                        | PMS 432C                          |
| Max. load capacity per box       | 20 kg                             |
| Internal dimensions (L x W x H)  | 568 × 368 × 198 mm                |

#### **Properties**

Side walls are provided with openings all round at the top for ventilation/cooling

Textured area for labels on all sides

Mutually stackable with other stacking bins in the E range

### **Description**

The grey E2 stacking crate, measuring 600 x 400 x H 200 mm, is a versatile and reliable solution for the storage and transportation of food items. Thanks to its features, this crate is perfectly suited for use in the food industry. Made from high-quality, 100% new material, this stacking crate meets the highest standards for food safety.

With a closed bottom and closed sidewalls, the grey E2 stacking crate provides optimal protection for stored products, ensuring they are safe from external contaminants and damage during transportation. Additionally, this crate is equipped with four open handles, making it easy to lift and move, even when fully loaded.