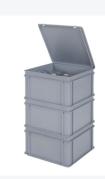

#### **Properties**

Stacking bin with 2 fixed rims and a hinged lid

The interior height offers space for a coffee container

Vulnerable coffee containers are well protected in the stacking bin and can thus be easily transported

#### **Description**

Euro standard stacking crate (400 x 400 x H 640 mm) for a percolator. The plastic stacking crate is composed of three parts that are assembled together. Additionally, the stacking crate is equipped with a hinged lid with snap-lock closures. The Euro standard stacking crate is a particularly efficient storage container for delicate equipment. It is successfully used, especially in event catering and rental sectors.