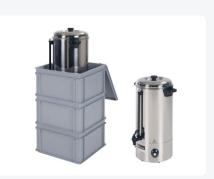

#### **Properties**

Stacking bin with 2 fixed rims and a hinged lid

The interior height offers space for a coffee container

Vulnerable coffee containers are well protected in the stacking bin and can thus be easily transported

#### **Description**

Euro standard stacking crate (400 x 400 x H 640 mm) for a percolator. The plastic stacking crate is composed of three parts that are assembled together. Additionally, the stacking crate is equipped with a hinged lid with snap-lock closures. The Euro standard stacking crate is a particularly efficient storage container for delicate equipment. It is successfully used, especially in event catering and rental sectors.