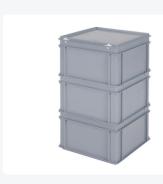

# Stacking bin for coffee machine - 400 x 400 x H 640 mm

#### **Product specifications**

| External dimensions ( L x W x H) | 400 × 400 × 640 mm |
|----------------------------------|--------------------|
| Temperature range                | -20°C to +80°C     |
| Capacity                         | 28 liter           |
| Color                            | Grey               |
| Material                         | PP                 |
| Bottom                           | Closed, reinforced |
| Sidewalls                        | Closed             |
| Handles                          | Closed             |
| Internal dimensions (L x W x H)  | 370 × 370 × 622 mm |

#### **Properties**

Stacking bin with 2 fixed rims and a hinged lid

The interior height offers space for a coffee container

Vulnerable coffee containers are well protected in the stacking bin and can thus be easily transported

#### **Description**

Euro standard stacking crate (400 x 400 x H 640 mm) for a percolator. The plastic stacking crate is composed of three parts that are assembled together. Additionally, the stacking crate is equipped with a hinged lid with snap-lock closures. The Euro standard stacking crate is a particularly efficient storage container for delicate equipment. It is successfully used, especially in event catering and rental sectors.