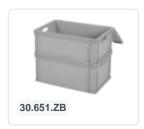

# Stacking bin for coffee machine - 400 x 400 x H 640 mm

#### **Product specifications**

| External dimensions ( L x W x H) | 400 × 400 × 640 mm |
|----------------------------------|--------------------|
| Temperature range                | -20°C to +80°C     |
| Capacity                         | 28 liter           |
| Color                            | Grey               |
| Material                         | PP                 |
| Bottom                           | Closed, reinforced |
| Sidewalls                        | Closed             |
| Handles                          | Closed             |
| Internal dimensions (L x W x H)  | 370 × 370 × 622 mm |

#### **Properties**

Stacking bin with 2 fixed rims and a hinged lid

The interior height offers space for a coffee container

Vulnerable coffee containers are well protected in the stacking bin and can thus be easily transported

#### **Description**

Euro standard stacking crate (400 x 400 x H 640 mm) for a percolator. The plastic stacking crate is composed of three parts that are assembled together. Additionally, the stacking crate is equipped with a hinged lid with snap-lock closures. The Euro standard stacking crate is a particularly efficient storage container for delicate equipment. It is successfully used, especially in event catering and rental sectors.