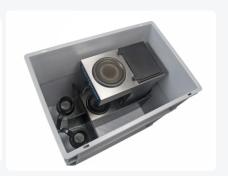

## **Properties**

Stacking bin is enlarged and suitable for coffee machines

On request, this XL-stacking bin can be equipped with plastic partitions to safely center the coffee machine. Furthermore, extra dividers may be placed for the accessories.