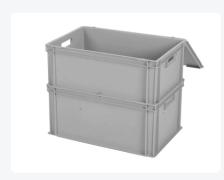

# Stacking bin for coffee machine - 600 x 400 x H 510 mm

#### **Product specifications**

dimensions (Lx 600 x 400 x 510 mm

| W x H)                                |                    |
|---------------------------------------|--------------------|
| Temperature range                     | -20°C to +80°C     |
| Color                                 | Grey               |
| Material                              | PP                 |
| Bottom                                | Closed, reinforced |
| Sidewalls                             | Closed             |
| Handles                               | Closed             |
| Internal<br>dimensions (L x<br>W x H) | 566 × 366 × 470 mm |

### **Description**

Plastic stacking crate in Euro standard size for a coffee maker with accessories (600 x 400 x H 510 mm) from the SOLID LINE. The plastic stacking crate is composed of two parts that are assembled together. The whole is completed with a hinged lid with snap-lock closures. The Euro standard stacking crate is a particularly efficient storage container for delicate equipment. It is successfully used, especially in event catering and rental sectors.