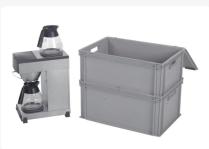

## **Properties**

Stacking bin is enlarged and suitable for coffee machines

### **Description**

Plastic stacking crate in Euro standard size for a coffee maker with accessories (600 x 400 x H 510 mm) from the SOLID LINE. The plastic stacking crate is composed of two parts that are assembled together. The whole is completed with a hinged lid with snap-lock closures. The Euro standard stacking crate is a particularly efficient storage container for delicate equipment. It is successfully used, especially in event catering and rental sectors.

On request, this XL-stacking bin can be equipped with plastic partitions to safely center the coffee machine. Furthermore, extra dividers may be placed for the accessories.