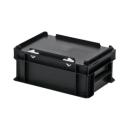

# Stacking bin with lid - 300 x 200 x H 133 mm - black

### Description

Stacking bin with lid in Euro format 300 x 200 mm. The container with a hinged lid is equipped with two snap-slide closures. Due to the closed side walls, closed bottom, and snap closures, the lid container seals effectively. This makes it highly suitable for dust-free storage of cutlery and small items. Made from food-safe plastic.