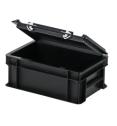

#### **Properties**

| With a smooth bottom and closed handles.<br>Lid containers are stackable even with lids.<br>Lid containers feature a detachable hinged lid.<br>The lid container is supplied with two snap-slide closures in the li | Lid containers are stackable even with lids.<br>Lid containers feature a detachable hinged lid. |       |                 |             |              |              |              |
|---------------------------------------------------------------------------------------------------------------------------------------------------------------------------------------------------------------------|-------------------------------------------------------------------------------------------------|-------|-----------------|-------------|--------------|--------------|--------------|
| Lid containers feature a detachable hinged lid.                                                                                                                                                                     | Lid containers feature a detachable hinged lid.                                                 | With  | a smooth bott   | om and clo  | sed handle   | es.          |              |
|                                                                                                                                                                                                                     |                                                                                                 | Lid c | ontainers are   | stackable e | ven with lic | ds.          |              |
| The lid container is supplied with two snap-slide closures in the li                                                                                                                                                | The lid container is supplied with two snap-slide closures in the li                            | Lid c | ontainers feat  | ure a detac | hable hinge  | ed lid.      |              |
|                                                                                                                                                                                                                     |                                                                                                 | The I | id container is | supplied v  | vith two sna | ap-slide clo | sures in the |
|                                                                                                                                                                                                                     |                                                                                                 | ine i |                 | supplied v  |              |              |              |
|                                                                                                                                                                                                                     |                                                                                                 |       |                 |             |              |              |              |
|                                                                                                                                                                                                                     |                                                                                                 |       |                 |             |              |              |              |
|                                                                                                                                                                                                                     |                                                                                                 |       |                 |             |              |              |              |
|                                                                                                                                                                                                                     |                                                                                                 |       |                 |             |              |              |              |

### Description

Stacking bin with lid in Euro format 300 x 200 mm. The container with a hinged lid is equipped with two snap-slide closures. Due to the closed side walls, closed bottom, and snap closures, the lid container seals effectively. This makes it highly suitable for dust-free storage of cutlery and small items. Made from food-safe plastic.