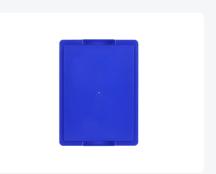

## **Properties**

With a smooth bottom and closed handles.

Lid containers are also stackable with the lid.

Lid containers have a detachable hinged lid.

The lid container comes with two snap-slide closures in the lid.

#### **Description**

Lid container in Euronorm format 400 x 300 mm. The lid container is composed of a stacking container and a hinged lid with two snap-slide closures. In the open position, the hinged lid is removable. Completely closed container with a smooth bottom and closed handles. Due to standardized sizing, the lid container can be stacked with other Euro containers, with or without a lid. The lid container is made of food-safe plastic. The snap closures ensure a secure closure of the lid container and easy opening. We supply foam interiors, seals, and label holders as accessories for the lid containers.