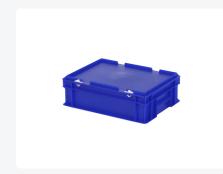

# Stacking bin with lid - 400 x 300 x H 133 mm - blue

## **Product specifications**

| Weight (kg)                      | 1,1 kg             |
|----------------------------------|--------------------|
| External dimensions ( L x W x H) | 400 × 300 × 133 mm |
| Temperature range                | -20°C to +80°C     |
| Capacity                         | 11 liter           |
| Color                            | Blue               |
| Material                         | PP                 |
| Bottom                           | Closed, smooth     |
| Sidewalls                        | Closed             |
| Handles                          | Closed             |
| European Article<br>Number       | 7424910892815      |
| Colorcode                        | RAL 5002           |
| Load capacity (kg)               | 10 kg              |
| Max. stacking load (kg)          | 150 kg             |
| Internal dimensions (L x W x H)  | 366 × 266 × 115 mm |

## **Properties**

With a smooth bottom and closed handles.

Lid containers are also stackable with the lid.

Lid containers have a detachable hinged lid.

The lid container comes with two snap-slide closures in the lid.

#### **Description**

Lid container in Euronorm format 400 x 300 mm. The lid container is composed of a stacking container and a hinged lid with two snap-slide closures. In the open position, the hinged lid is removable. Completely closed container with a smooth bottom and closed handles. Due to standardized sizing, the lid container can be stacked with other Euro containers, with or without a lid. The lid container is made of food-safe plastic. The snap closures ensure a secure closure of the lid container and easy opening. We supply foam interiors, seals, and label holders as accessories for the lid containers.