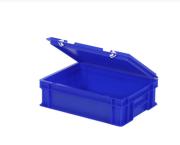

## **Properties**

With a smooth bottom and closed handles.

Lid containers are also stackable with the lid.

Lid containers have a detachable hinged lid.

The lid container comes with two snap-slide closures in the lid.

#### **Description**

Lid container in Euronorm format 400 x 300 mm. The lid container is composed of a stacking container and a hinged lid with two snap-slide closures. In the open position, the hinged lid is removable. Completely closed container with a smooth bottom and closed handles. Due to standardized sizing, the lid container can be stacked with other Euro containers, with or without a lid. The lid container is made of food-safe plastic. The snap closures ensure a secure closure of the lid container and easy opening. We supply foam interiors, seals, and label holders as accessories for the lid containers.