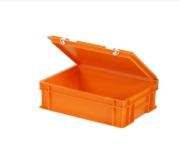

## **Properties**

Lidded bins are also stackable with lid

Lidded bins have a removable, hinged lid

Stacking bin with hinged lid and 2 snap-slide locks

### **Description**

Stacking bin with lid in Euro norm format 400 x 300 mm. The lid container is composed of a stacking container and a hinged lid with two snap-slide fasteners. In the open position, the hinged lid is removable. Completely closed container with a smooth bottom and closed handles. Due to the standardized dimensions, the lid container can be stacked with other Euro containers, with or without a lid. The lid container is made of food-grade plastic. The snap fasteners ensure a secure closure of the lid container and make it easy to open. We supply foam interiors, seals, and label holders as accessories for the lid containers.