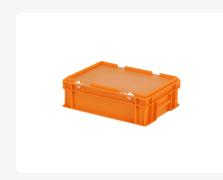

# Stacking bin with lid - 400 x 300 x H 133 mm - orange

### **Description**

Stacking bin with lid in Euro norm format 400 x 300 mm. The lid container is composed of a stacking container and a hinged lid with two snap-slide fasteners. In the open position, the hinged lid is removable. Completely closed container with a smooth bottom and closed handles. Due to the standardized dimensions, the lid container can be stacked with other Euro containers, with or without a lid. The lid container is made of food-grade plastic. The snap fasteners ensure a secure closure of the lid container and make it easy to open. We supply foam interiors, seals, and label holders as accessories for the lid containers.