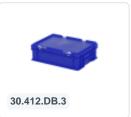

# Stacking bin with lid - 400 x 300 x H 133 mm - orange

## **Product specifications**

| Weight (kg)                      | 1,1 kg             |
|----------------------------------|--------------------|
| External dimensions ( L x W x H) | 400 × 300 × 133 mm |
| Temperature range                | -20°C to +80°C     |
| Capacity                         | 11 liter           |
| Color                            | Orange             |
| Material                         | PP                 |
| Bottom                           | Closed, smooth     |
| Sidewalls                        | Closed             |
| Handles                          | Closed             |
| European Article<br>Number       | 7424906943996      |
| Colorcode                        | PMS 137 C          |
| Load capacity (kg)               | 10 kg              |
| Max. stacking load (kg)          | 150 kg             |
| Internal dimensions (L x W x H)  | 366 × 266 × 115 mm |

## **Properties**

Lidded bins are also stackable with lid

Lidded bins have a removable, hinged lid

Stacking bin with hinged lid and 2 snap-slide locks

### **Description**

Stacking bin with lid in Euro norm format 400 x 300 mm. The lid container is composed of a stacking container and a hinged lid with two snap-slide fasteners. In the open position, the hinged lid is removable. Completely closed container with a smooth bottom and closed handles. Due to the standardized dimensions, the lid container can be stacked with other Euro containers, with or without a lid. The lid container is made of food-grade plastic. The snap fasteners ensure a secure closure of the lid container and make it easy to open. We supply foam interiors, seals, and label holders as accessories for the lid containers.