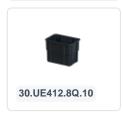

with lid

Lidded bins have a removable, hinged lid

Stacking bin with hinged lid and 2 snap-slide locks



### **Description**

Stacking bin with lid in Euro norm format 400 x 300 mm. The lid container is composed of a stacking container and a hinged lid with two snap-slide fasteners. In the open position, the hinged lid is removable. Completely closed container with a smooth bottom and closed handles. Due to the standardized dimensions, the lid container can be stacked with other Euro containers, with or without a lid. The lid container is made of food-grade plastic. The snap fasteners ensure a secure closure of the lid container and make it easy to open. We supply foam interiors, seals, and label holders as accessories for the lid containers.



## **Matching accessories**















#### Alternatieve artikelen