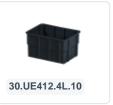

le with lid

Lidded bins have a removable, hinged lid

Stacking bin with hinged lid and 2 snap-slide locks



### **Description**

Stacking bin with lid in Euro norm format 400 x 300 mm. The lid container is composed of a stacking container and a hinged lid with two snap-slide fasteners. In the open position, the hinged lid is removable. Completely closed container with a smooth bottom and closed handles. Due to the standardized dimensions, the lid container can be stacked with other Euro containers, with or without a lid. The lid container is made of food-grade plastic. The snap fasteners ensure a secure closure of the lid container and make it easy to open. We supply foam interiors, seals, and label holders as accessories for the lid containers.



## **Matching accessories**















#### Alternatieve artikelen