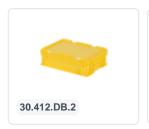

emovable, hinged lid

Stacking bin with hinged lid and 2 snap-slide locks



### **Description**

Stacking bin with lid in Euro norm format 400 x 300 mm. The lid container is composed of a stacking container and a hinged lid with two snap-slide fasteners. In the open position, the hinged lid is removable. Completely closed container with a smooth bottom and closed handles. Due to the standardized dimensions, the lid container can be stacked with other Euro containers, with or without a lid. The lid container is made of food-grade plastic. The snap fasteners ensure a secure closure of the lid container and make it easy to open. We supply foam interiors, seals, and label holders as accessories for the lid containers.



## **Matching accessories**















#### Alternatieve artikelen