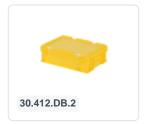

# Stacking bin with lid - 400 x 300 x H 133 mm - red

#### **Description**

Stacking bin with lid in Euro norm size 400 x 300 mm. The lid container consists of a stacking container and a hinged lid with two snap-slide locks. In the open position, the hinged lid is removable. Completely closed container with a smooth bottom and closed handles. Due to standardized sizing, the lid container can be stacked with other Euro containers, with or without lids. The lid container is made from food-grade plastic. The snap locks ensure secure closure of the lid container and easy opening. We provide foam interiors, seals, and label holders as accessories for the lid containers.