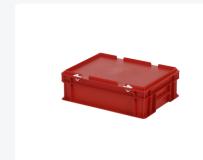

# Stacking bin with lid - 400 x 300 x H 133 mm - red

#### **Description**

Stacking bin with lid in Euro norm size 400 x 300 mm. The lid container consists of a stacking container and a hinged lid with two snap-slide locks. In the open position, the hinged lid is removable. Completely closed container with a smooth bottom and closed handles. Due to standardized sizing, the lid container can be stacked with other Euro containers, with or without lids. The lid container is made from food-grade plastic. The snap locks ensure secure closure of the lid container and easy opening. We provide foam interiors, seals, and label holders as accessories for the lid containers.