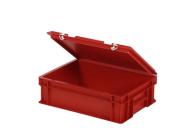

# **Properties**

| With a smooth bottom.                                         |
|---------------------------------------------------------------|
| The standard version features closed handles.                 |
| Lid containers are stackable even with lids.                  |
| Lid containers have a detachable hinged lid.                  |
| The lid container comes with two snap-slide locks in the lid. |
|                                                               |

#### **Description**

Stacking bin with lid in Euro norm size 400 x 300 mm. The lid container consists of a stacking container and a hinged lid with two snap-slide locks. In the open position, the hinged lid is removable. Completely closed container with a smooth bottom and closed handles. Due to standardized sizing, the lid container can be stacked with other Euro containers, with or without lids. The lid container is made from food-grade plastic. The snap locks ensure secure closure of the lid container and easy opening. We provide foam interiors, seals, and label holders as accessories for the lid containers.