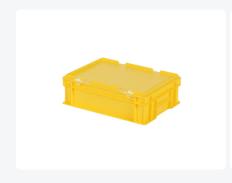

# Stacking bin with lid - 400 x 300 x H 133 mm - yellow

## **Properties**

With a smooth bottom and closed handles.

Lid containers are also stackable with the lid.

Lid containers have a detachable hinged lid.

The lid container comes with two snap-slide closures in the lid.

#### **Description**

Stacking bin with lid in Euronorm format 400 x 300 mm. The lid container is composed of a stacking container and a hinged lid with two snap-slide closures. In the open state, the hinged lid is detachable. Completely closed container with a smooth bottom and closed handles. Due to the standardized dimensions, the lid container can be stacked with other Euro containers, with or without lids. The lid container is made of food-grade plastic. The snap closures allow the lid container to be securely closed and easily opened. We supply foam interiors, seals, and label holders as accessories for the lid containers.