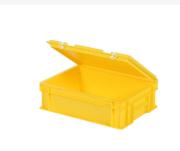

## **Properties**

With a smooth bottom and closed handles.

Lid containers are also stackable with the lid.

Lid containers have a detachable hinged lid.

The lid container comes with two snap-slide closures in the lid.

#### **Description**

Stacking bin with lid in Euronorm format 400 x 300 mm. The lid container is composed of a stacking container and a hinged lid with two snap-slide closures. In the open state, the hinged lid is detachable. Completely closed container with a smooth bottom and closed handles. Due to the standardized dimensions, the lid container can be stacked with other Euro containers, with or without lids. The lid container is made of food-grade plastic. The snap closures allow the lid container to be securely closed and easily opened. We supply foam interiors, seals, and label holders as accessories for the lid containers.