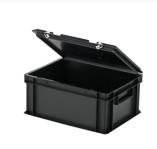

#### **Properties**

| Lidded bins are also stackable with lid             |  |
|-----------------------------------------------------|--|
| Lidded bins have a removable, hinged lid            |  |
| Stacking bin with hinged lid and 2 snap-slide locks |  |

### **Description**

Euro norm stacking bin with lid 400 x 300 mm. The fully enclosed container is equipped with a hinged lid with two snap-slide closures. The container is highly suitable for the dust-free transport and storage of goods. This can be for small tools as well as for electronic equipment or other products. The lid container is easy to open with the snap-slide closures. We supply foam interiors, seals, and label holders as accessories for the lid containers.