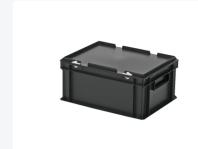

# Stacking bin with lid - 400 x 300 x H 190 mm - black

#### **Properties**

| Lidded bins are also stackable with lid             |  |
|-----------------------------------------------------|--|
| Lidded bins have a removable, hinged lid            |  |
| Stacking bin with hinged lid and 2 snap-slide locks |  |

### **Description**

Euro norm stacking bin with lid 400 x 300 mm. The fully enclosed container is equipped with a hinged lid with two snap-slide closures. The container is highly suitable for the dust-free transport and storage of goods. This can be for small tools as well as for electronic equipment or other products. The lid container is easy to open with the snap-slide closures. We supply foam interiors, seals, and label holders as accessories for the lid containers.