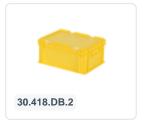

--------|
| The standard version features closed handles.                 |
| Lid containers are stackable even with lids.                  |
| Lid containers have a removable hinged lid.                   |
| The lid container comes with two snap-slide locks in the lid. |



### **Description**

Euro norm lid container 400 x 300 mm. The fully enclosed container features a hinged lid with two snap-slide locks. The container is highly suitable for dust-free transportation and storage of goods. This can be used for small tools as well as electronic equipment or other products. The lid container is easy to open with the snap-slide locks. We supply foam interiors, seals, and label holders as accessories for the lid containers.



## **Matching accessories**





#### Alternatieve artikelen