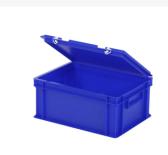

## **Properties**

| With a smooth bottom.                                         |
|---------------------------------------------------------------|
| The standard version features closed handles.                 |
| Lid containers are stackable even with lids.                  |
| Lid containers have a removable hinged lid.                   |
| The lid container comes with two snap-slide locks in the lid. |

### **Description**

Euro norm lid container 400 x 300 mm. The fully enclosed container features a hinged lid with two snap-slide locks. The container is highly suitable for dust-free transportation and storage of goods. This can be used for small tools as well as electronic equipment or other products. The lid container is easy to open with the snap-slide locks. We supply foam interiors, seals, and label holders as accessories for the lid containers.