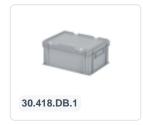

# Stacking bin with lid - 400 x 300 x H 190 mm - blue

## **Product specifications**

| Weight (kg)                      | 1,4 kg             |
|----------------------------------|--------------------|
| External dimensions ( L x W x H) | 400 × 300 × 190 mm |
| Temperature range                | -20°C to +80°C     |
| Capacity                         | 16 liter           |
| Color                            | Blue               |
| Material                         | PP                 |
| Bottom                           | Closed, smooth     |
| Sidewalls                        | Closed             |
| Handles                          | Closed             |
| European Article<br>Number       | 7424909151176      |
| Colorcode                        | RAL 5002           |
| Load capacity (kg)               | 15 kg              |
| Max. stacking load (kg)          | 150 kg             |
| Internal dimensions (L x W x H)  | 366 × 266 × 172 mm |

## **Properties**

| With a smooth bottom.                                         |
|---------------------------------------------------------------|
| The standard version features closed handles.                 |
| Lid containers are stackable even with lids.                  |
| Lid containers have a removable hinged lid.                   |
| The lid container comes with two snap-slide locks in the lid. |

### **Description**

Euro norm lid container 400 x 300 mm. The fully enclosed container features a hinged lid with two snap-slide locks. The container is highly suitable for dust-free transportation and storage of goods. This can be used for small tools as well as electronic equipment or other products. The lid container is easy to open with the snap-slide locks. We supply foam interiors, seals, and label holders as accessories for the lid containers.