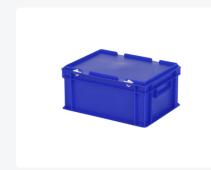

# Stacking bin with lid - 400 x 300 x H 190 mm - blue

## **Product specifications**

| Weight (kg)                      | 1,4 kg             |
|----------------------------------|--------------------|
| External dimensions ( L x W x H) | 400 × 300 × 190 mm |
| Temperature range                | -20°C to +80°C     |
| Capacity                         | 16 liter           |
| Color                            | Blue               |
| Material                         | PP                 |
| Bottom                           | Closed, smooth     |
| Sidewalls                        | Closed             |
| Handles                          | Closed             |
| European Article<br>Number       | 7424909151176      |
| Colorcode                        | RAL 5002           |
| Load capacity (kg)               | 15 kg              |
| Max. stacking load (kg)          | 150 kg             |
| Internal dimensions (L x W x H)  | 366 × 266 × 172 mm |

## **Properties**

| With a smooth bottom.                                         |
|---------------------------------------------------------------|
| The standard version features closed handles.                 |
| Lid containers are stackable even with lids.                  |
| Lid containers have a removable hinged lid.                   |
| The lid container comes with two snap-slide locks in the lid. |

### **Description**

Euro norm lid container 400 x 300 mm. The fully enclosed container features a hinged lid with two snap-slide locks. The container is highly suitable for dust-free transportation and storage of goods. This can be used for small tools as well as electronic equipment or other products. The lid container is easy to open with the snap-slide locks. We supply foam interiors, seals, and label holders as accessories for the lid containers.