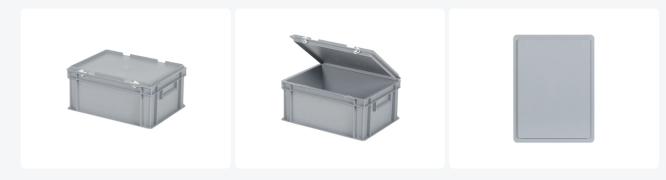

# Stacking bin with lid - 400 x 300 x H 190 mm - grey

# **Product specifications**

| Weight (kg)                            | 1,4 kg             |
|----------------------------------------|--------------------|
| External<br>dimensions ( L x<br>W x H) | 400 × 300 × 190 mm |
| Temperature<br>range                   | -20°C to +80°C     |
| Capacity                               | 16 liter           |
| Color                                  | Grey               |
| Material                               | PP                 |
| Bottom                                 | Closed, smooth     |
| Sidewalls                              | Closed             |
| Handles                                | Closed             |
| European Article<br>Number             | 7424904160142      |
| Colorcode                              | RAL 7040           |
| Load capacity<br>(kg)                  | 15 kg              |
| Max. stacking<br>load (kg)             | 150 kg             |
| Internal<br>dimensions (L x<br>W x H)  | 366 × 266 × 172 mm |

## **Properties**

| With a smooth bottom.                                               |
|---------------------------------------------------------------------|
| The standard version features closed handles.                       |
| Lid containers are stackable even with lids.                        |
| Lid containers come with a detachable hinged lid.                   |
| The lid container is supplied with two snap-slide locks in the lid. |

## Description

Euro norm lid container 400 x 300 mm. The fully enclosed container features a hinged lid with two snap-slide locks. The container is highly suitable for dust-free transportation and storage of goods. This can be used for small tools as well as electronic equipment or other products. The lid container is easy to open with the snap-slide locks. We supply foam interiors, seals, and label holders as accessories for the lid containers.