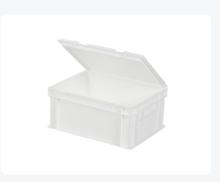

## **Properties**

| With a smooth bottom.                                               |  |
|---------------------------------------------------------------------|--|
| The standard version features closed handles.                       |  |
| Lid containers are stackable even with lids.                        |  |
| Lid containers come with a detachable hinged lid.                   |  |
| The lid container is supplied with two snap-slide locks in the lid. |  |

#### **Description**

Euro norm stacking bin with lid 400 x 300 mm. The fully enclosed container features a hinged lid with two snap-slide locks. The container is highly suitable for dust-free transportation and storage of goods. This can be used for small tools as well as electronic equipment or other products. The lid container is easy to open with the snap-slide locks. We supply foam interiors, seals, and label holders as accessories for the lid containers.