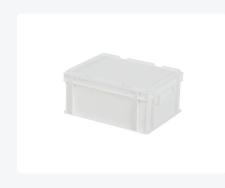

# Stacking bin with lid - 400 x 300 x H 190 mm - white

### **Product specifications**

| Weight (kg)                      | 1,4 kg             |
|----------------------------------|--------------------|
| External dimensions ( L x W x H) | 400 × 300 × 190 mm |
| Temperature range                | -20°C to +80°C     |
| Capacity                         | 16 liter           |
| Color                            | White              |
| Material                         | PP                 |
| Bottom                           | Closed, smooth     |
| Sidewalls                        | Closed             |
| Handles                          | Closed             |
| Load capacity (kg)               | 15 kg              |
| Max. stacking load (kg)          | 150 kg             |
| Internal dimensions (L x W x H)  | 366 × 266 × 172 mm |
|                                  |                    |

## **Properties**

| With a smooth bottom.                                               |  |
|---------------------------------------------------------------------|--|
| The standard version features closed handles.                       |  |
| Lid containers are stackable even with lids.                        |  |
| Lid containers come with a detachable hinged lid.                   |  |
| The lid container is supplied with two snap-slide locks in the lid. |  |

#### **Description**

Euro norm stacking bin with lid 400 x 300 mm. The fully enclosed container features a hinged lid with two snap-slide locks. The container is highly suitable for dust-free transportation and storage of goods. This can be used for small tools as well as electronic equipment or other products. The lid container is easy to open with the snap-slide locks. We supply foam interiors, seals, and label holders as accessories for the lid containers.