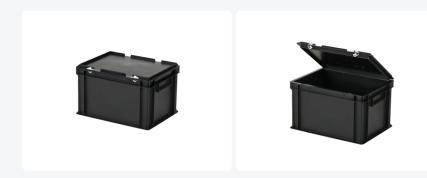

# Stacking bin with lid - 400 x 300 x H 250 mm - black

## **Properties**

Lidded bins are also stackable with lid

Lidded bins have a removable, hinged lid

Stacking bin with hinged lid and 2 snap-slide locks

#### **Description**

Stacking bin with lid made of food-grade plastic. Euro norm size 400 x 300 mm. The lid container consists of a stacking container with a hinged lid and two snap-slide closures. In the open position, the lid is removable. Due to the standardized dimensions, the container can be perfectly combined with other Euro norm stacking containers without any loss of space, as well as with standardized pallets, roll containers, and dollies. The container is also stackable with the lid. The snap-slide closures ensure a secure seal of the lid container, and it can be easily opened again. The lockable lid prevents the cargo from getting lost, damaged, or contaminated during transport