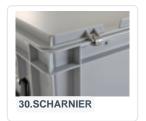

## **Properties**

Lidded bins are also stackable with lid

Lidded bins have a removable, hinged lid

Stacking bin with hinged lid and 2 snap-slide locks

#### **Description**

Stacking bin with lid made of food-grade plastic. Euro norm size 400 x 300 mm. The lid container consists of a stacking container with a hinged lid and two snap-slide closures. In the open position, the lid is removable. Due to the standardized dimensions, the container can be perfectly combined with other Euro norm stacking containers without any loss of space, as well as with standardized pallets, roll containers, and dollies. The container is also stackable with the lid. The snap-slide closures ensure a secure seal of the lid container, and it can be easily opened again. The lockable lid prevents the cargo from getting lost, damaged, or contaminated during transport