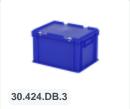

# Stacking bin with lid - 400 x 300 x H 250 mm - black

## **Product specifications**

| Weight (kg)                           | 1,5 kg             |
|---------------------------------------|--------------------|
| External dimensions ( L x W x H)      | 400 × 300 × 250 mm |
| Temperature range                     | -20°C to +80°C     |
| Capacity                              | 21.5 liter         |
| Color                                 | Black              |
| Material                              | PP                 |
| Bottom                                | Closed, smooth     |
| Sidewalls                             | Closed             |
| Handles                               | Closed             |
| Load capacity (kg)                    | 20 kg              |
| Max. stacking load (kg)               | 200 kg             |
| Internal<br>dimensions (L x<br>W x H) | 366 × 266 × 232 mm |

## **Properties**

Lidded bins are also stackable with lid

Lidded bins have a removable, hinged lid

Stacking bin with hinged lid and 2 snap-slide locks

#### **Description**

Stacking bin with lid made of food-grade plastic. Euro norm size 400 x 300 mm. The lid container consists of a stacking container with a hinged lid and two snap-slide closures. In the open position, the lid is removable. Due to the standardized dimensions, the container can be perfectly combined with other Euro norm stacking containers without any loss of space, as well as with standardized pallets, roll containers, and dollies. The container is also stackable with the lid. The snap-slide closures ensure a secure seal of the lid container, and it can be easily opened again. The lockable lid prevents the cargo from getting lost, damaged, or contaminated during transport