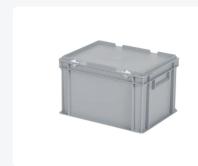

# Stacking bin with lid - 400 x 300 x H 250 mm - grey

## **Properties**

Features a smooth bottom.

The standard version comes with closed handles.

Lidded containers are also stackable with their lids.

Lidded containers have a detachable hinged lid.

The lidded container comes with two snap-slide fasteners in the lid.

#### **Description**

Lidded container made of food-grade plastic. Euro container format 400 x 300 mm. The lidded container is composed of a stacking container with a hinged lid and two snap-slide fasteners. When open, the lid is detachable. Thanks to its standardized dimensions, the container seamlessly combines with other Euro stacking containers without wasted space, as well as standardized pallets, roll cages, and dollies. The container is also stackable with its lid. The snap-slide fasteners ensure secure closure of the lidded container while being easily opened. The lockable lid prevents loss, damage, or contamination of goods during transportation.