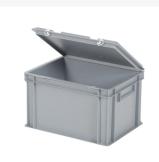

# Stacking bin with lid - 400 x 300 x H 250 mm - grey

## **Properties**

Features a smooth bottom.

The standard version comes with closed handles.

Lidded containers are also stackable with their lids.

Lidded containers have a detachable hinged lid.

The lidded container comes with two snap-slide fasteners in the lid.

#### **Description**

Lidded container made of food-grade plastic. Euro container format 400 x 300 mm. The lidded container is composed of a stacking container with a hinged lid and two snap-slide fasteners. When open, the lid is detachable. Thanks to its standardized dimensions, the container seamlessly combines with other Euro stacking containers without wasted space, as well as standardized pallets, roll cages, and dollies. The container is also stackable with its lid. The snap-slide fasteners ensure secure closure of the lidded container while being easily opened. The lockable lid prevents loss, damage, or contamination of goods during transportation.