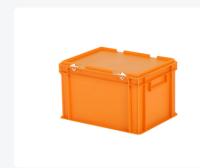

# Stacking bin with lid - 400 x 300 x H 250 mm - orange

## **Properties**

Features a smooth bottom.

The standard version comes with closed handles.

Lidded containers are also stackable with their lids.

Lidded containers have a detachable hinged lid.

The lidded container comes with two snap-slide fasteners in the lid.

#### **Description**

Stacking bin with lid made of food-grade plastic. Euro standard size 400 x 300 mm. The lidded container is composed of a stacking container with a hinged lid and two snap-slide fasteners. When in an open state, the lid is removable. Due to its standardized dimensions, the container seamlessly integrates with other Euro standard stacking containers without space wastage, as well as standardized pallets, roll cages, and dollies. The container is also stackable with its lid. The snap-slide fasteners ensure a secure closure of the lidded container while being easily reopened. The lockable lid prevents loss, damage, or contamination of the load during transport.