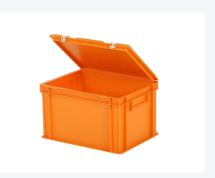

## **Properties**

Features a smooth bottom.

The standard version comes with closed handles.

Lidded containers are also stackable with their lids.

Lidded containers have a detachable hinged lid.

The lidded container comes with two snap-slide fasteners in the lid.

#### **Description**

Stacking bin with lid made of food-grade plastic. Euro standard size 400 x 300 mm. The lidded container is composed of a stacking container with a hinged lid and two snap-slide fasteners. When in an open state, the lid is removable. Due to its standardized dimensions, the container seamlessly integrates with other Euro standard stacking containers without space wastage, as well as standardized pallets, roll cages, and dollies. The container is also stackable with its lid. The snap-slide fasteners ensure a secure closure of the lidded container while being easily reopened. The lockable lid prevents loss, damage, or contamination of the load during transport.