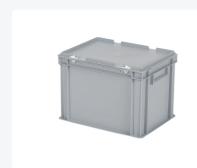

# Stacking bin with lid - 400 x 300 x H 295 mm - grey

## **Properties**

With an extra reinforced diamond base.

The standard version comes with closed handles.

Lidded containers are also stackable with their lids.

Lidded containers have a detachable hinged lid.

The lidded container comes with two snap-slide fasteners in the lid.

### **Description**

Lidded container made of food-grade plastic. Euro standard size 400 x 300 mm. The grey lidded container features a reinforced bottom and is suitable for heavy-duty use. It is composed of a stacking container with a hinged lid and two snap-slide fasteners. When open, the lid is detachable. Thanks to its standardized dimensions, the container seamlessly integrates with other Euro standard stacking containers, as well as standardized pallets, roll cages, and dollies without wasted space. The container is also stackable with its lid. The snap-slide fasteners ensure a secure closure of the lidded container while being easily reopened. The lockable lid prevents loss, damage, or contamination of the load during transport.