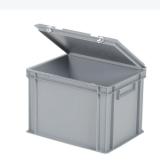

## **Properties**

With an extra reinforced diamond base.

The standard version comes with closed handles.

Lidded containers are also stackable with their lids.

Lidded containers have a detachable hinged lid.

The lidded container comes with two snap-slide fasteners in the lid.

### **Description**

Lidded container made of food-grade plastic. Euro standard size 400 x 300 mm. The grey lidded container features a reinforced bottom and is suitable for heavy-duty use. It is composed of a stacking container with a hinged lid and two snap-slide fasteners. When open, the lid is detachable. Thanks to its standardized dimensions, the container seamlessly integrates with other Euro standard stacking containers, as well as standardized pallets, roll cages, and dollies without wasted space. The container is also stackable with its lid. The snap-slide fasteners ensure a secure closure of the lidded container while being easily reopened. The lockable lid prevents loss, damage, or contamination of the load during transport.