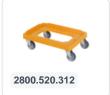

iption**

Stacking bin with lid made of food-grade plastic. Euro standard size 400 x 300 mm. The yellow lid container has a reinforced bottom and is suitable for heavy loads. The lid container is composed of a stacking container with a hinged lid and two snap-slide closures. In the open position, the lid is removable. Due to the standardized dimensions, the container can be perfectly and without space loss combined with other Euro standard stacking containers, as well as with standardized pallets, roll cages, and dollies. The container is also stackable with the lid. The snap-slide closures ensure a secure seal of the lid container and easy reopening. The lockable lid prevents the cargo from getting lost, damaged, or contaminated during transport.



#### **Matching accessories**













#### Alternatieve artikelen