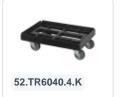

cription**

Stacking bin with lid made of food-grade plastic. Euro standard size 400 x 300 mm. The yellow lid container has a reinforced bottom and is suitable for heavy loads. The lid container is composed of a stacking container with a hinged lid and two snap-slide closures. In the open position, the lid is removable. Due to the standardized dimensions, the container can be perfectly and without space loss combined with other Euro standard stacking containers, as well as with standardized pallets, roll cages, and dollies. The container is also stackable with the lid. The snap-slide closures ensure a secure seal of the lid container and easy reopening. The lockable lid prevents the cargo from getting lost, damaged, or contaminated during transport.



#### **Matching accessories**













#### Alternatieve artikelen