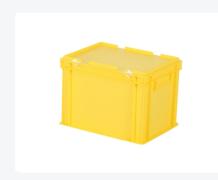

# Stacking bin with lid - 400 x 300 x H 295 mm - yellow

## **Properties**

Lidded bins are also stackable with lid

Lidded bins have a removable, hinged lid

Stacking bin with hinged lid and 2 snap-slide locks

### **Description**

Stacking bin with lid made of food-grade plastic. Euro standard size 400 x 300 mm. The yellow lid container has a reinforced bottom and is suitable for heavy loads. The lid container is composed of a stacking container with a hinged lid and two snap-slide closures. In the open position, the lid is removable. Due to the standardized dimensions, the container can be perfectly and without space loss combined with other Euro standard stacking containers, as well as with standardized pallets, roll cages, and dollies. The container is also stackable with the lid. The snap-slide closures ensure a secure seal of the lid container and easy reopening. The lockable lid prevents the cargo from getting lost, damaged, or contaminated during transport.