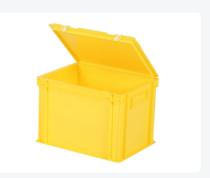

## **Properties**

Lidded bins are also stackable with lid

Lidded bins have a removable, hinged lid

Stacking bin with hinged lid and 2 snap-slide locks

### **Description**

Stacking bin with lid made of food-grade plastic. Euro standard size 400 x 300 mm. The yellow lid container has a reinforced bottom and is suitable for heavy loads. The lid container is composed of a stacking container with a hinged lid and two snap-slide closures. In the open position, the lid is removable. Due to the standardized dimensions, the container can be perfectly and without space loss combined with other Euro standard stacking containers, as well as with standardized pallets, roll cages, and dollies. The container is also stackable with the lid. The snap-slide closures ensure a secure seal of the lid container and easy reopening. The lockable lid prevents the cargo from getting lost, damaged, or contaminated during transport.