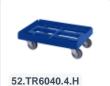

escription**

Stacking bin with lid made of food-grade plastic. Euro standard size 400 x 300 mm. The yellow lid container has a reinforced bottom and is suitable for heavy loads. The lid container is composed of a stacking container with a hinged lid and two snap-slide closures. In the open position, the lid is removable. Due to the standardized dimensions, the container can be perfectly and without space loss combined with other Euro standard stacking containers, as well as with standardized pallets, roll cages, and dollies. The container is also stackable with the lid. The snap-slide closures ensure a secure seal of the lid container and easy reopening. The lockable lid prevents the cargo from getting lost, damaged, or contaminated during transport.



#### **Matching accessories**













#### Alternatieve artikelen