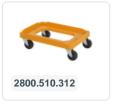

tion**

Stacking bin with lid made of food-grade plastic. Euro standard size 400 x 300 mm. The yellow lid container has a reinforced bottom and is suitable for heavy loads. The lid container is composed of a stacking container with a hinged lid and two snap-slide closures. In the open position, the lid is removable. Due to the standardized dimensions, the container can be perfectly and without space loss combined with other Euro standard stacking containers, as well as with standardized pallets, roll cages, and dollies. The container is also stackable with the lid. The snap-slide closures ensure a secure seal of the lid container and easy reopening. The lockable lid prevents the cargo from getting lost, damaged, or contaminated during transport.



#### **Matching accessories**













#### Alternatieve artikelen