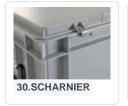

| Lidded bins are also stackable with lid                              |
|----------------------------------------------------------------------|
| Lidded bins have a removable, hinged lid                             |
| The lidded bin is provided with an extra strong diamond-pattern base |
| Stacking bin with hinged lid and 2 snap-slide locks                  |
|                                                                      |

#### Description

Stacking bin with lid in Euro standard size 400 x 300 mm. The container is equipped with a hinged lid with two snap-slide closures. The lid is removable when in the open position. The lidded container has a reinforced diamond bottom, making it suitable for heavier loads. The container is also stackable with the lid. Due to the Euro standard dimensions, the plastic lidded container is perfectly combinable with other Euro standard stacking containers, pallets, and mobile bases. The snap-slide closures ensure a secure closure of the lidded container, and it can be easily opened. The lockable lid prevents the load from getting lost, damaged, or contaminated during transport. We supply foam interiors, seals, and label holders as accessories for the lidded containers.