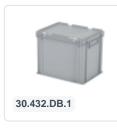

# Stacking bin with lid - 400 x 300 x H 335 mm - black

# **Product specifications**

| Weight (kg)                                         | 2,1 kg                        |
|-----------------------------------------------------|-------------------------------|
| External<br>dimensions ( L x W<br>x H)              | 400 × 300 × 335 mm            |
| Temperature range                                   | -20°C to +80°C                |
| Capacity                                            | 28.5 liter                    |
| Color                                               | Black                         |
| Material                                            | PP                            |
| Bottom                                              | Closed, extra reinforced base |
|                                                     |                               |
| Sidewalls                                           | Closed                        |
| Sidewalls<br>Handles                                | Closed<br>Closed              |
|                                                     |                               |
| Handles                                             | Closed                        |
| Handles<br>Load capacity (kg)<br>Max. stacking load | Closed<br>20 kg               |

#### Description

Stacking bin with lid in Euro standard size 400 x 300 mm. The container is equipped with a hinged lid with two snap-slide closures. The lid is removable when in the open position. The lidded container has a reinforced diamond bottom, making it suitable for heavier loads. The container is also stackable with the lid. Due to the Euro standard dimensions, the plastic lidded container is perfectly combinable with other Euro standard stacking containers, pallets, and mobile bases. The snap-slide closures ensure a secure closure of the lidded container, and it can be easily opened. The lockable lid prevents the load from getting lost, damaged, or contaminated during transport. We supply foam interiors, seals, and label holders as accessories for the lidded containers.