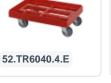

| Lidded bins are also stackable with lid                              |
|----------------------------------------------------------------------|
| Lidded bins have a removable, hinged lid                             |
| The lidded bin is provided with an extra strong diamond-pattern base |
| Stacking bin with hinged lid and 2 snap-slide locks                  |
|                                                                      |

#### Description

Stacking bin with lid in Euro standard size 400 x 300 mm. The container is equipped with a hinged lid with two snap-slide closures. The lid is removable when in the open position. The lidded container has a reinforced diamond bottom, making it suitable for heavier loads. The container is also stackable with the lid. Due to the Euro standard dimensions, the plastic lidded container is perfectly combinable with other Euro standard stacking containers, pallets, and mobile bases. The snap-slide closures ensure a secure closure of the lidded container, and it can be easily opened. The lockable lid prevents the load from getting lost, damaged, or contaminated during transport. We supply foam interiors, seals, and label holders as accessories for the lidded containers.