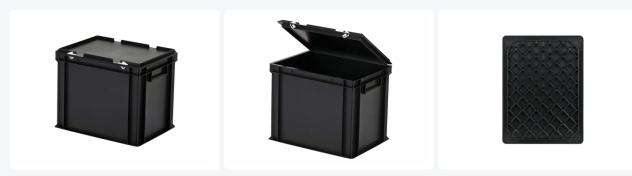

# Stacking bin with lid - 400 x 300 x H 335 mm - black

| Lidded bins are also stackable with lid                              |
|----------------------------------------------------------------------|
| Lidded bins have a removable, hinged lid                             |
| The lidded bin is provided with an extra strong diamond-pattern base |
| Stacking bin with hinged lid and 2 snap-slide locks                  |
|                                                                      |

#### Description

Stacking bin with lid in Euro standard size 400 x 300 mm. The container is equipped with a hinged lid with two snap-slide closures. The lid is removable when in the open position. The lidded container has a reinforced diamond bottom, making it suitable for heavier loads. The container is also stackable with the lid. Due to the Euro standard dimensions, the plastic lidded container is perfectly combinable with other Euro standard stacking containers, pallets, and mobile bases. The snap-slide closures ensure a secure closure of the lidded container, and it can be easily opened. The lockable lid prevents the load from getting lost, damaged, or contaminated during transport. We supply foam interiors, seals, and label holders as accessories for the lidded containers.